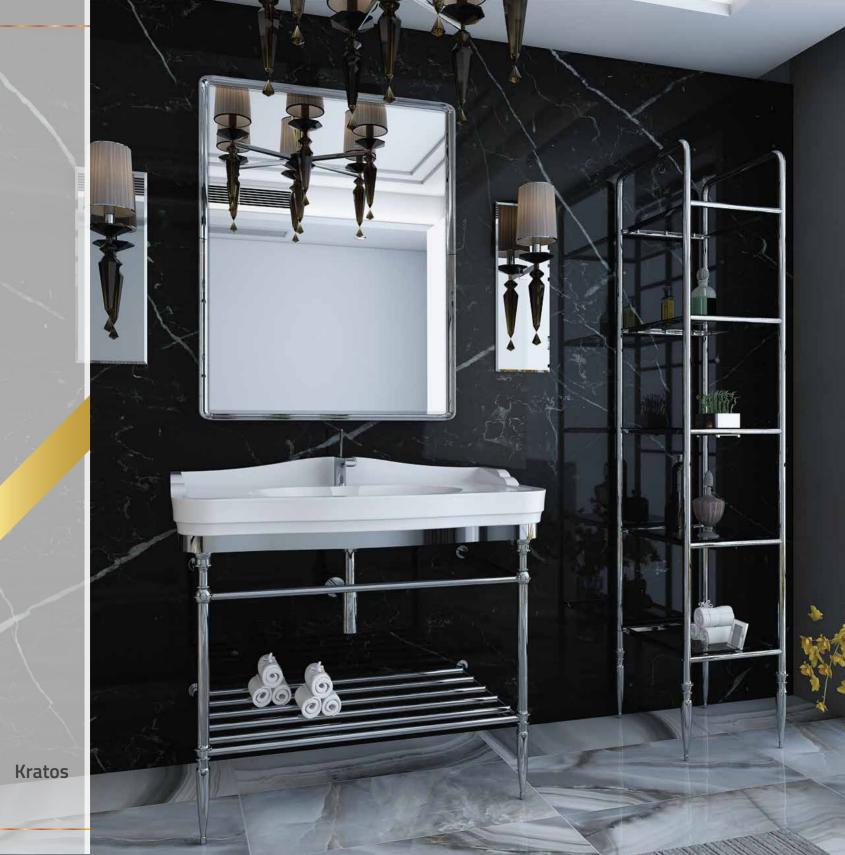

### Kratos

| PRODUCT VISUAL | PRODUCT      | DIMENSIONS |             |            | PRODUCT DESCRIPTION                                                                       | PRODUCT UNIT |
|----------------|--------------|------------|-------------|------------|-------------------------------------------------------------------------------------------|--------------|
|                |              | WITH(cm)   | HEIGHT (cm) | DEPTH (cm) | PRODUCT DESCRIPTION                                                                       | PRODUCT UNIT |
|                | CABINET      | 100        | 50          | 47         | Base unit includes washbasin console with two<br>drawer and ceramic washbasin.            |              |
|                |              | 120        | 50          | 47         |                                                                                           | 1            |
|                |              |            |             |            |                                                                                           |              |
|                | WALL CABINET | 45         | 160         | 30         | Single door lacquered painted wall cabinet.                                               | 1            |
|                | MIRROR       | 90         | 120         | 6          | Frame unit is entirely lacquered with glossy finish.<br>The mirror thickness will be 4mm. | 1            |
|                | WALL LIGHT   |            |             |            |                                                                                           | 2            |