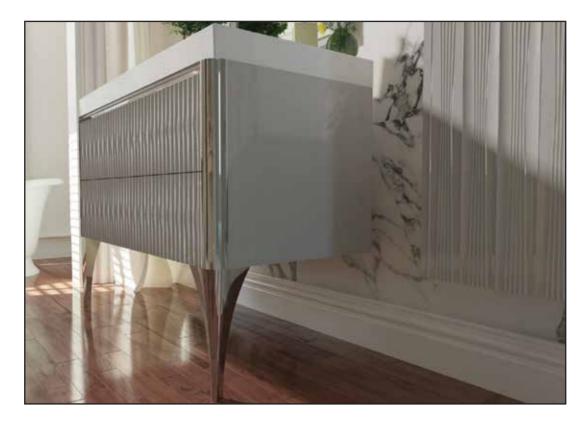

# Feronia

 $\diamond$ 

 $\diamond$ 

| PRODUCT VISUAL | PRODUCT      | DIMENSIONS |             |            | PRODUCT DESCRIPTION                                                                            | PRODUCT UNIT |
|----------------|--------------|------------|-------------|------------|------------------------------------------------------------------------------------------------|--------------|
|                |              | WITH(cm)   | HEIGHT (cm) | DEPTH (cm) |                                                                                                | PRODUCT ONIT |
|                |              | 80         | 50          | 49         | Base unit includes washbasin console with two                                                  |              |
|                | CABINET      | 100        | 50          | 49         | drawer and ceramic washbasin.                                                                  | 1            |
| Ile - A        |              | 120        | 50          |            | urawer and ceramic washbasin.                                                                  |              |
| 14 - 14 - 14   | WALL CABINET | 45         | 160         | 30         | Single door lacquered painted wall cabinet.                                                    | 1            |
|                | MIRROR       | 90         | 120         | 6          | Frame unit is entirely lacquered with matt or glossy finish. The mirror thickness will be 4mm. | 1            |
|                |              |            |             |            |                                                                                                |              |