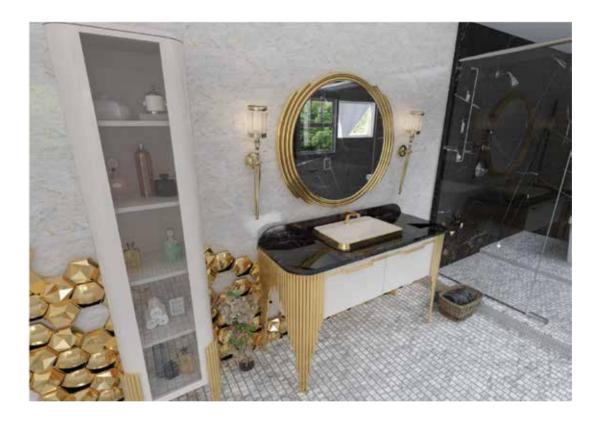

# Athena

| PRODUCT VISUAL | PRODUCT      | DIMENSIONS |             |            |                                                                                           | PRODUCT UNIT |
|----------------|--------------|------------|-------------|------------|-------------------------------------------------------------------------------------------|--------------|
|                |              | WITH(cm)   | HEIGHT (cm) | DEPTH (cm) | PRODUCT DESCRIPTION                                                                       | PRODUCT UNIT |
|                | CABINET      | 100        | 50          | 47         | Base unit includes washbasin console with two<br>drawer and ceramic washbasin.            |              |
|                |              | 120        | 50          | 47         |                                                                                           | 1            |
|                |              |            |             |            |                                                                                           |              |
|                | WALL CABINET | 45         | 160         | 30         | Single door lacquered painted wall cabinet.                                               | 1            |
|                | MIRROR       | 90         | 120         | 6          | Frame unit is entirely lacquered with glossy finish.<br>The mirror thickness will be 4mm. | 1            |
|                | WALL LIGHT   |            |             |            |                                                                                           | 2            |