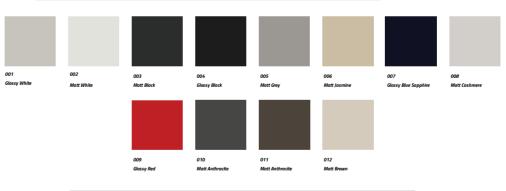

|              |
|                | WALL CABINET | 45         | 160         | 30         | Single door lacquered painted wall cabinet.                                               | 1            |
|                | MIRROR       | 90         | 120         | 6          | Frame unit is entirely lacquered with glossy finish.<br>The mirror thickness will be 4mm. | 1            |
|                | WALL LIGHT   |            |             |            |                                                                                           | 2            |

 $\diamond$ 

 $\diamond$ 

 $\bigcirc$ 

 $\diamond$ 

 $\bigcirc$ 

 $\diamond$ 

#### BATHROOM FURNITURE COLOUR SCALA



### BATHROOM FURNITURE METAL PARTS AND CABIN COLOUR SCALA



#### CLOSET AND WASHBASIN COLOUR SCALA



#### MARBLE



Emprador Dark



004 Toros Black



Light

Colour Scala



#### Masko Showroom:

Ziya Gökalp Mah. Masko Mobilya Kenti Blok:11-A No:5 İkitelli Başakşehir / İstanbul - Turkey Phone: +90 212 691 11 11 Gsm: +90 552 807 67 67

#### Export WhatsApp:

★ +90 552 987 12 12
≠ 90 505 165 97 87
≠ 90 545 549 06 93
+ 90 552 100 22 22
+ 90 544 342 79 89
www.luxury.com.tr
∞ export@luxury.com.tr

f 🖉 🥶 luxurymobilya