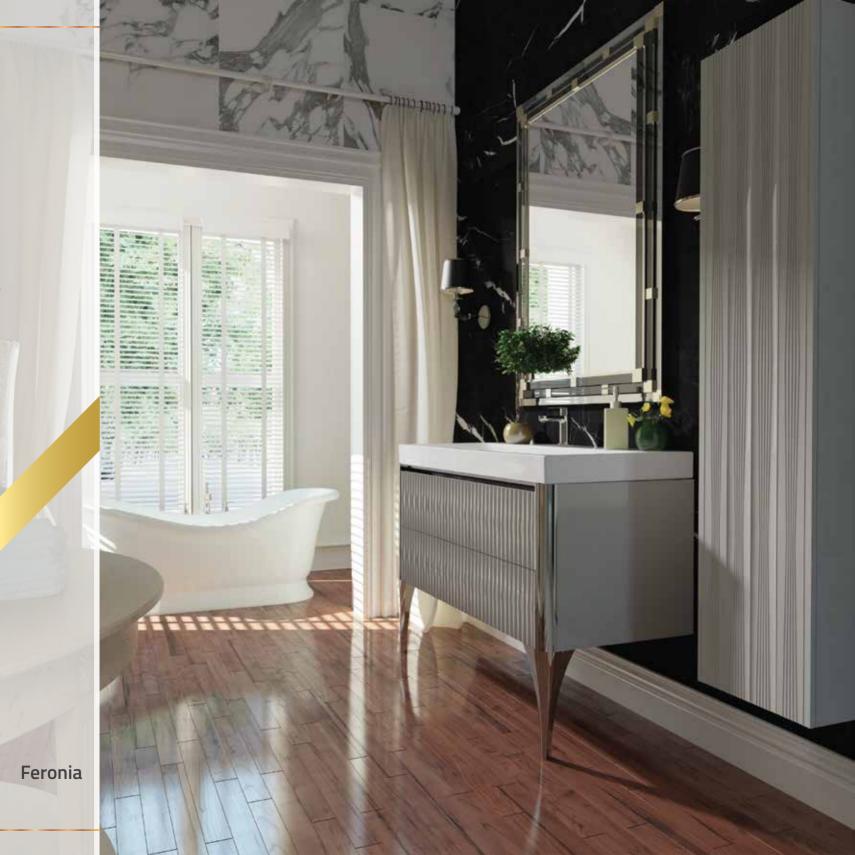

# Feronia

 $\diamond$ 

 $\diamond$ 

| PRODUCT VISUAL | PRODUCT      | DIMENSIONS |             |            | PRODUCT DESCRIPTION                                                                            | PRODUCT UNIT |
|----------------|--------------|------------|-------------|------------|------------------------------------------------------------------------------------------------|--------------|
|                |              | WITH(cm)   | HEIGHT (cm) | DEPTH (cm) |                                                                                                | PRODUCT ONIT |
|                |              | 80         | 50          | 49         | Base unit includes washbasin console with two                                                  |              |
|                | CABINET      | 100        | 50          | 49         | drawer and ceramic washbasin.                                                                  | 1            |
| Ile - A        |              | 120        | 50          |            | urawer and ceramic washbasin.                                                                  |              |
| 14 - 14 - 14   | WALL CABINET | 45         | 160         | 30         | Single door lacquered painted wall cabinet.                                                    | 1            |
|                | MIRROR       | 90         | 120         | 6          | Frame unit is entirely lacquered with matt or glossy finish. The mirror thickness will be 4mm. | 1            |
|                |              |            |             |            |                                                                                                |              |