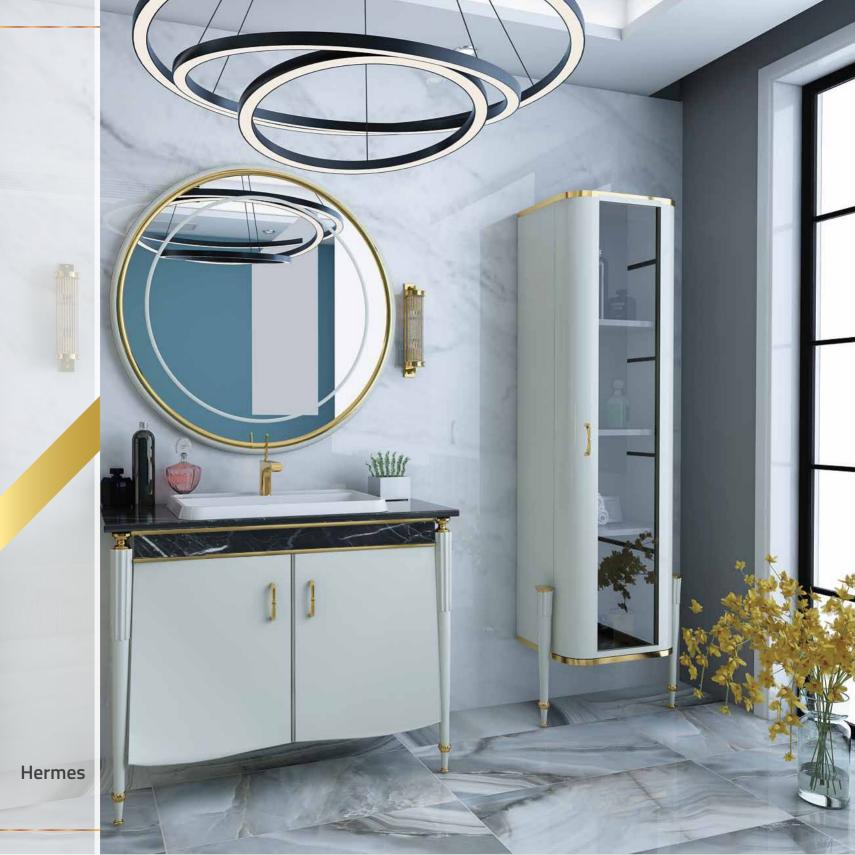

# Bellisima

 $\diamond$ 

 $\diamondsuit$ 

 $\diamondsuit$ 

 $\diamond$ 

 $\diamond$ 

 $\diamond$ 

 $\diamond$ 

 $\diamond$ 

 $\diamond$ 

 $\diamond$ 

 $\diamond$ 

| PRODUCT VISUAL | PRODUCT      |          | DIMENSIONS  |            | PRODUCT DESCRIPTION                                                              | PRODUCT UNIT |
|----------------|--------------|----------|-------------|------------|----------------------------------------------------------------------------------|--------------|
|                |              | WITH(cm) | HEIGHT (cm) | DEPTH (cm) |                                                                                  |              |
|                |              | 90       | 85          | 58         | Base unit entirley made by marble and decorative                                 |              |
|                | CABINET      | 100      | 85          | 58         | metal                                                                            | 1            |
|                |              | 120      | 85          | 58         |                                                                                  |              |
|                | WALL CABINET | 40       | 160         | 30         | Single door lacquered painted wall cabinet with decorative metal parts.          | 1            |
|                | MIRROR       | 90       | 118         | 6          | Frame unit is entirely lacquered with matt. The<br>mirror thickness will be 4mm. | 1            |
|                |              |          |             |            |                                                                                  |              |