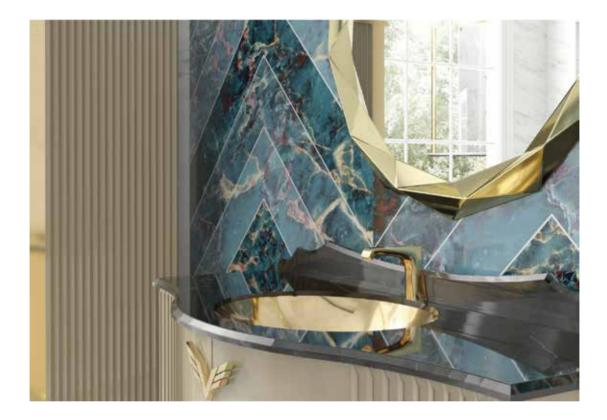

# Lidya

 $\diamond$ 

 $\diamond$ 

 $\diamond$ 

 $\diamond$ 

| PRODUCT VISUAL | PRODUCT      |          | DIMENSIONS  |            | PRODUCT DESCRIPTION                                                                            | PRODUCT UNIT |
|----------------|--------------|----------|-------------|------------|------------------------------------------------------------------------------------------------|--------------|
| PRODUCT VISUAL | PRODUCT      | WITH(cm) | HEIGHT (cm) | DEPTH (cm) |                                                                                                |              |
|                |              | 120      | 55          | 85         | Base unit includes washbasin console with four                                                 |              |
|                | CABINET      |          |             |            | doors, marble countertop and ceramic                                                           | 1            |
| 1000           |              |          |             |            | washbasin.                                                                                     |              |
|                | WALL CABINET | 90       | 90          | 6          | Single door lacquered painted wall cabinet.                                                    | 1            |
|                | MIRROR       | 45       | 160         | 30         | Frame unit is entirely lacquered with matt or glossy finish. The mirror thickness will be 4mm. | 1            |
|                | WALL LIGHT   |          |             |            |                                                                                                |              |