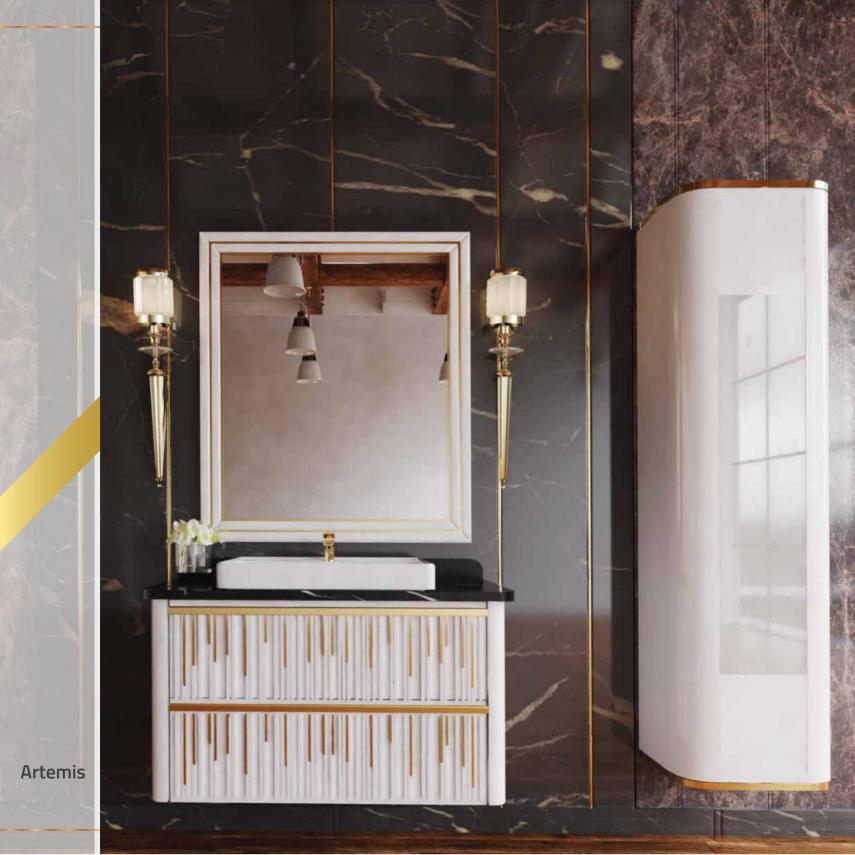

# Artemis

 $\diamond$ 

 $\diamondsuit$ 

 $\diamond$ 

 $\diamond$ 

 $\diamond$ 

 $\diamond$ 

 $\diamond$ 

 $\diamond$ 

 $\bigcirc$ 

 $\diamond$ 

 $\diamond$ 

| PRODUCT VISUAL | PRODUCT      |          | DIMENSIONS  |            | PRODUCT DESCRIPTION                                                                            | PRODUCT UNIT |
|----------------|--------------|----------|-------------|------------|------------------------------------------------------------------------------------------------|--------------|
|                | PRODUCT      | WITH(cm) | HEIGHT (cm) | DEPTH (cm) |                                                                                                |              |
|                |              | 60       | 50          | 52         | Base unit includes washbasin console with two                                                  |              |
|                | CABINET      | 100      | 50          | 52         | drawer marble countertop and ceramic washbasin.                                                | 1            |
|                | WALL CABINET | 40       | 160         | 30         | Single door lacquered painted wall cabinet.                                                    | 1            |
|                | MIRROR       | 80       | 120         | 6          | Frame unit is entirely lacquered with matt or glossy finish. The mirror thickness will be 4mm. | 1            |
|                | WALL LIGHT   |          |             |            |                                                                                                |              |