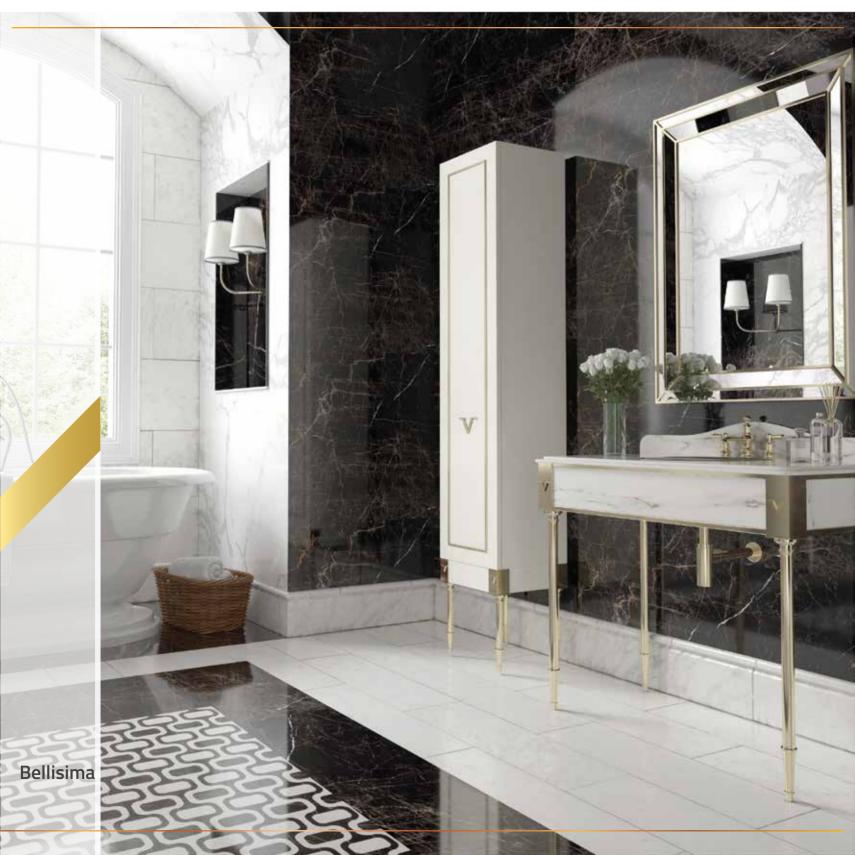

# Bellisima

 $\diamond$ 

 $\diamondsuit$ 

 $\diamondsuit$ 

 $\diamond$ 

 $\diamond$ 

 $\diamond$ 

 $\diamond$ 

 $\diamond$ 

 $\diamond$ 

 $\diamond$ 

 $\diamond$ 

| PRODUCT VISUAL | PRODUCT      |          | DIMENSIONS  |            | PRODUCT DESCRIPTION                                                              | PRODUCT UNIT |
|----------------|--------------|----------|-------------|------------|----------------------------------------------------------------------------------|--------------|
|                |              | WITH(cm) | HEIGHT (cm) | DEPTH (cm) |                                                                                  |              |
|                |              | 90       | 85          | 58         | Base unit entirley made by marble and decorative                                 |              |
|                | CABINET      | 100      | 85          | 58         | metal                                                                            | 1            |
|                |              | 120      | 85          | 58         |                                                                                  |              |
|                | WALL CABINET | 40       | 160         | 30         | Single door lacquered painted wall cabinet with decorative metal parts.          | 1            |
|                | MIRROR       | 90       | 118         | 6          | Frame unit is entirely lacquered with matt. The<br>mirror thickness will be 4mm. | 1            |
|                |              |          |             |            |                                                                                  |              |