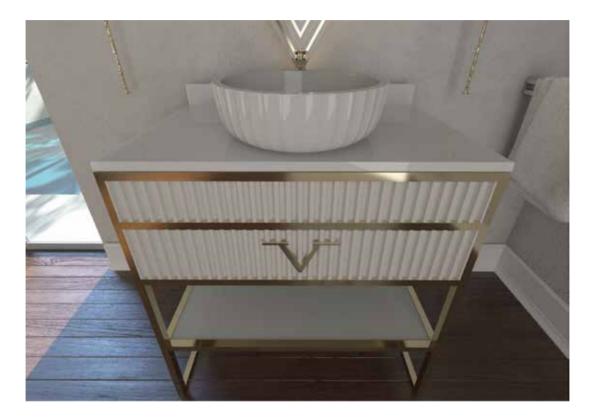

# Daimon

 $\diamondsuit$ 

 $\diamondsuit$ 

 $\diamondsuit$ 

 $\diamond$ 

 $\diamond$ 

 $\diamondsuit$ 

 $\Diamond$ 

| PRODUCT VISUAL | PRODUCT      | DIMENSIONS |             |            | PRODUCT DESCRIPTION                                                                            | PRODUCT UNIT  |
|----------------|--------------|------------|-------------|------------|------------------------------------------------------------------------------------------------|---------------|
|                | PRODUCT      | WITH(cm)   | HEIGHT (cm) | DEPTH (cm) |                                                                                                | I ROBOCT ONLY |
|                |              | 90         | 85          | 54         | Base unit includes washbasin console with one                                                  |               |
|                | CABINET      | 100        | 85          | 54         |                                                                                                | 1             |
|                |              | 120        | 85          | 54         | drawer, acrylic countertop and ceramic washbasin.                                              |               |
|                | WALL CABINET | 45         | 160         | 30         | Single door lacquered painted wall cabinet.                                                    | 1             |
|                | MIRRIOR      | 80         | 140         | 6          | Frame unit is entirely lacquered with matt or glossy finish. The mirror thickness will be 4mm. | 1             |
|                | WALL LIGHT   |            |             |            |                                                                                                |               |