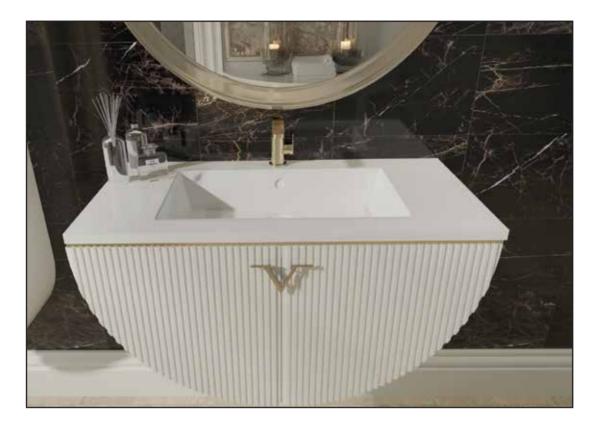

### Luna

| PRODUCT VISUAL | PRODUCT      | DIMENSIONS |             |            | PRODUCT DESCRIPTION                                                              | PRODUCT UNIT |
|----------------|--------------|------------|-------------|------------|----------------------------------------------------------------------------------|--------------|
|                | PRODUCT      | WITH(cm)   | HEIGHT (cm) | DEPTH (cm) |                                                                                  |              |
|                |              | 100        | 45          | 48         | Base unit includes washbasin console with two door                               |              |
|                | CABINET      |            |             |            | and ceramic washbasin.                                                           | 1            |
|                |              |            |             |            |                                                                                  |              |
|                | WALL CABINET | 40         | 160         | 30         | Single door lacquered painted wall cabinet.                                      | 1            |
|                | MIRROR       | 90         | 90          | 6          | Frame unit is entirely lacquered with matt. The<br>mirror thickness will be 4mm. | 1            |
|                |              |            |             |            |                                                                                  |              |