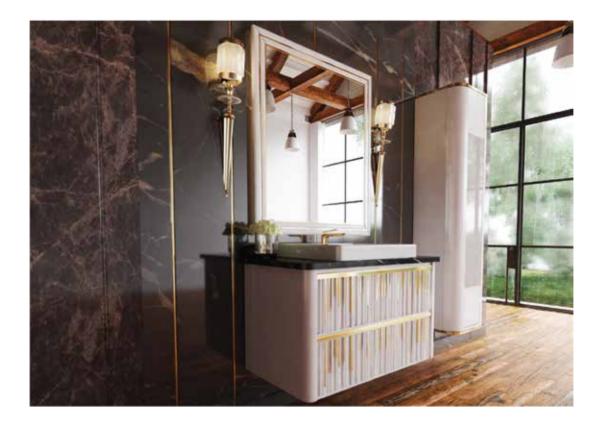

# Artemis

 $\diamond$ 

 $\diamondsuit$ 

 $\diamond$ 

 $\diamond$ 

 $\diamond$ 

 $\diamond$ 

 $\diamond$ 

 $\diamond$ 

 $\bigcirc$ 

 $\diamond$ 

 $\diamond$ 

| PRODUCT VISUAL | PRODUCT      |          | DIMENSIONS  |            | PRODUCT DESCRIPTION                                                                            | PRODUCT UNIT |
|----------------|--------------|----------|-------------|------------|------------------------------------------------------------------------------------------------|--------------|
|                | PRODUCT      | WITH(cm) | HEIGHT (cm) | DEPTH (cm) |                                                                                                |              |
|                |              | 60       | 50          | 52         | Base unit includes washbasin console with two                                                  |              |
|                | CABINET      | 100      | 50          | 52         | drawer marble countertop and ceramic washbasin.                                                | 1            |
|                | WALL CABINET | 40       | 160         | 30         | Single door lacquered painted wall cabinet.                                                    | 1            |
|                | MIRROR       | 80       | 120         | 6          | Frame unit is entirely lacquered with matt or glossy finish. The mirror thickness will be 4mm. | 1            |
|                | WALL LIGHT   |          |             |            |                                                                                                |              |