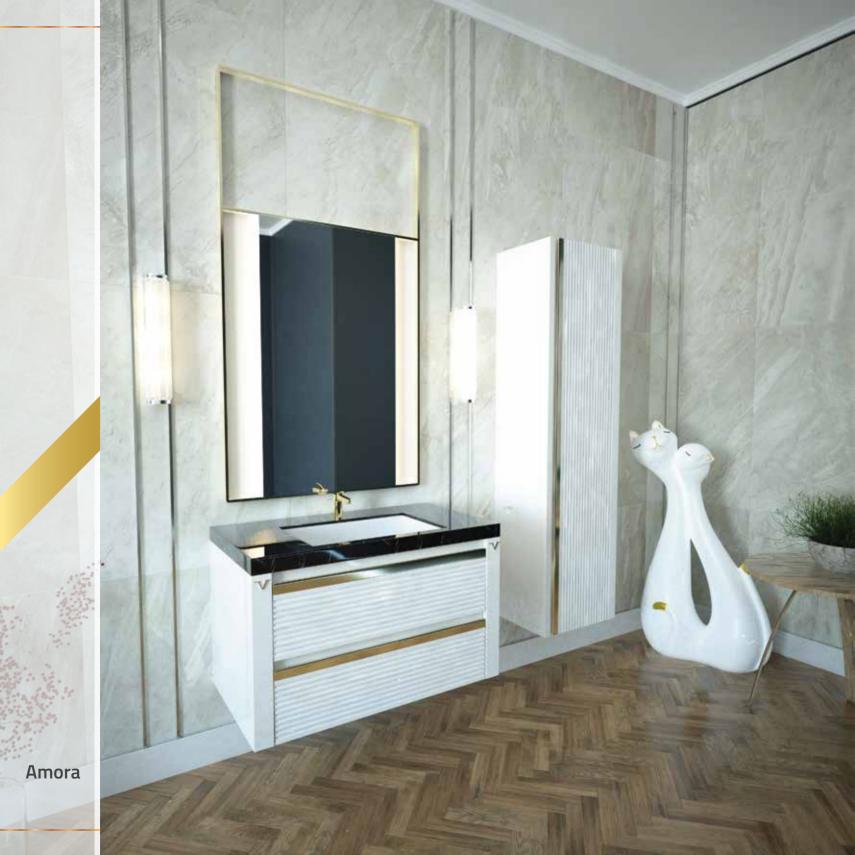

### Amora

| PRODUCT VISUAL | PRODUCT      | DIMENSIONS |             |            | PRODUCT DESCRIPTION                                                                            | PRODUCT UNIT |
|----------------|--------------|------------|-------------|------------|------------------------------------------------------------------------------------------------|--------------|
|                | PRODUCT      | WITH(cm)   | HEIGHT (cm) | DEPTH (cm) |                                                                                                | TROBUCT ONT  |
|                |              | 80         | 50          | 52         | Base unit includes washbasin console with two                                                  |              |
|                | CABINET      | 100        | 50          | 52         | drawer marble countertop and ceramic washbasin.                                                | 1            |
|                | WALL CABINET | 40         | 160         | 30         | Single door lacquered painted wall cabinet.                                                    | 1            |
|                | MIRROR       | 80         | 120         | 6          | Frame unit is entirely lacquered with matt or glossy finish. The mirror thickness will be 4mm. | 1            |
|                | WALL LIGHT   |            |             |            |                                                                                                |              |