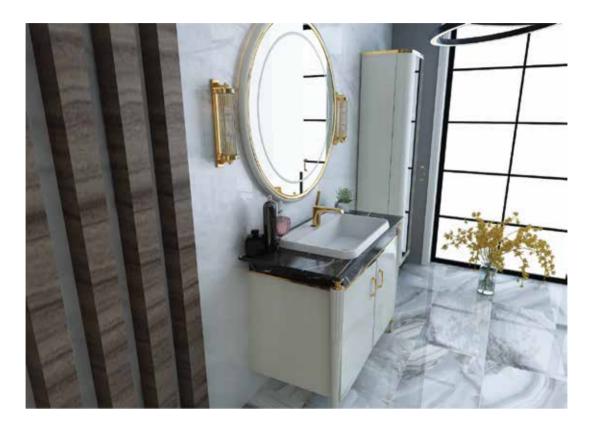

# Bellisima

 $\diamond$ 

 $\diamondsuit$ 

 $\diamondsuit$ 

 $\diamond$ 

 $\diamond$ 

 $\diamond$ 

 $\diamond$ 

 $\diamond$ 

 $\diamond$ 

 $\diamond$ 

 $\diamond$ 

| PRODUCT VISUAL | PRODUCT      |          | DIMENSIONS  |            | PRODUCT DESCRIPTION                                                              | PRODUCT UNIT |
|----------------|--------------|----------|-------------|------------|----------------------------------------------------------------------------------|--------------|
|                |              | WITH(cm) | HEIGHT (cm) | DEPTH (cm) |                                                                                  |              |
|                |              | 90       | 85          | 58         | Base unit entirley made by marble and decorative                                 |              |
|                | CABINET      | 100      | 85          | 58         | metal                                                                            | 1            |
|                |              | 120      | 85          | 58         |                                                                                  |              |
|                | WALL CABINET | 40       | 160         | 30         | Single door lacquered painted wall cabinet with decorative metal parts.          | 1            |
|                | MIRROR       | 90       | 118         | 6          | Frame unit is entirely lacquered with matt. The<br>mirror thickness will be 4mm. | 1            |
|                |              |          |             |            |                                                                                  |              |