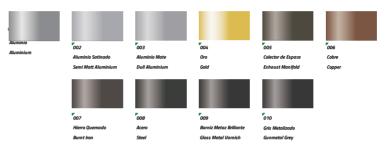

|              |
|                | WALL CABINET | 45         | 160         | 30         | Single door lacquered painted wall cabinet.                                               | 1            |
|                | MIRROR       | 90         | 120         | 6          | Frame unit is entirely lacquered with glossy finish.<br>The mirror thickness will be 4mm. | 1            |
|                | WALL LIGHT   |            |             |            |                                                                                           | 2            |

 $\diamond$ 

 $\diamond$ 

 $\bigcirc$ 

 $\diamond$ 

 $\bigcirc$ 

 $\diamond$ 

#### BATHROOM FURNITURE COLOUR SCALA



### BATHROOM FURNITURE METAL PARTS AND CABIN COLOUR SCALA



#### CLOSET AND WASHBASIN COLOUR SCALA



#### MARBLE



Emprador Dark



004 Toros Black



Light

Colour Scala



#### Masko Showroom:

Ziya Gökalp Mah. Masko Mobilya Kenti Blok:11-A No:5 İkitelli Başakşehir / İstanbul - Turkey Phone: +90 212 691 11 11 Gsm: +90 552 807 67 67

#### Export WhatsApp:

★ +90 552 987 12 12
≠ 90 505 165 97 87
≠ 90 545 549 06 93
+ 90 552 100 22 22
+ 90 544 342 79 89
www.luxury.com.tr
∞ export@luxury.com.tr

f 🖉 🥶 luxurymobilya