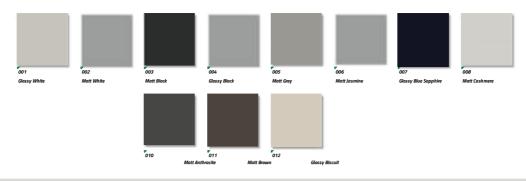

|            |                                                                                           |              |
|                | WALL CABINET | 45         | 160         | 30         | Single door lacquered painted wall cabinet.                                               | 1            |
|                | MIRROR       | 90         | 120         | 6          | Frame unit is entirely lacquered with glossy finish.<br>The mirror thickness will be 4mm. | 1            |
|                | WALL LIGHT   |            |             |            |                                                                                           | 2            |

 $\diamond$ 

 $\diamond$ 

 $\bigcirc$ 

 $\diamond$ 

 $\bigcirc$ 

 $\diamond$ 

#### BATHROOM FURNITURE COLOUR SCALA



### BATHROOM FURNITURE METAL PARTS AND CABIN COLOUR SCALA



#### CLOSET AND WASHBASIN COLOUR SCALA



#### MARBLE



Emprador Dark



004 Toros Black



Light

Colour Scala



#### Masko Showroom:

Ziya Gökalp Mah. Masko Mobilya Kenti Blok:11-A No:5 İkitelli Başakşehir / İstanbul - Turkey Phone: +90 212 691 11 11 Gsm: +90 552 807 67 67

#### Export WhatsApp:

★ +90 552 987 12 12
≠ 90 505 165 97 87
≠ 90 545 549 06 93
+ 90 552 100 22 22
+ 90 544 342 79 89
www.luxury.com.tr
∞ export@luxury.com.tr

f 🖉 🥶 luxurymobilya