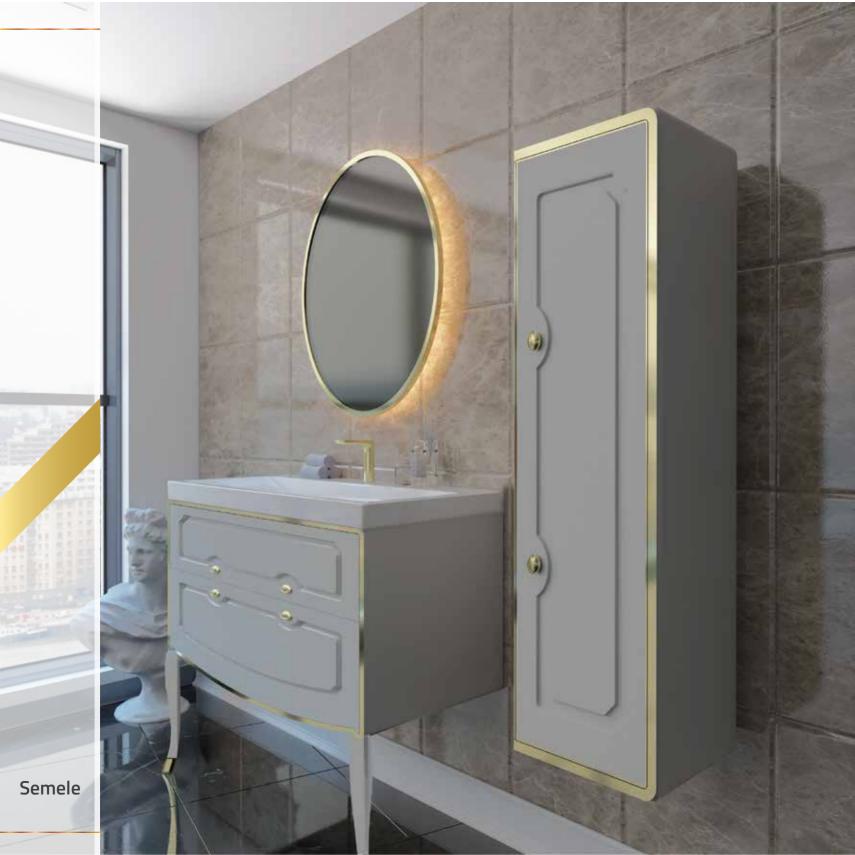

# Semele

 $\diamond$ 

 $\diamond$ 

 $\diamond$ 

 $\diamond$ 

 $\diamond$ 

 $\diamond$ 

 $\diamond$ 

| PRODUCT VISUAL | PRODUCT      |          | DIMENSIONS  |            | PRODUCT DESCRIPTION                                                                            | PRODUCT UNIT |
|----------------|--------------|----------|-------------|------------|------------------------------------------------------------------------------------------------|--------------|
|                |              | WITH(cm) | HEIGHT (cm) | DEPTH (cm) |                                                                                                |              |
|                |              | 80       | 50          | 49         | Base unit includes washbasin console with two                                                  |              |
|                | CABINET      | 100      | 50          | 49         | drawer and ceramic washbasin.                                                                  | 1            |
|                |              | 120      | 50          |            |                                                                                                |              |
|                | WALL CABINET | 45       | 160         | 30         | Single door lacquered painted wall cabinet.                                                    | 1            |
|                | MIRROR       | 80       | 80          | 6          | Frame unit is entirely lacquered with matt or glossy finish. The mirror thickness will be 4mm. | 1            |
|                | WALL LIGHT   |          |             |            |                                                                                                |              |