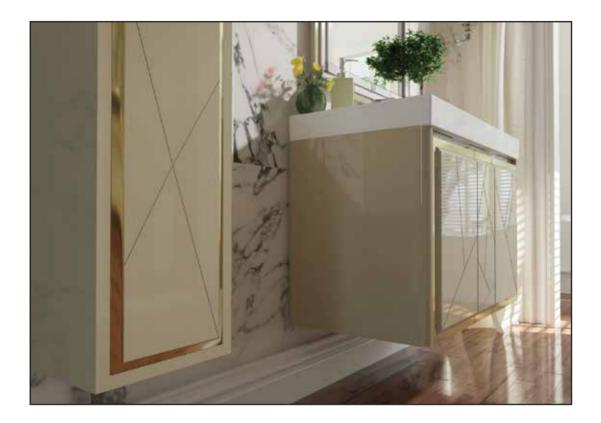

## Risos

| PRODUCT VISUAL | PRODUCT   |              | DIMENSIONS  |            | PRODUCT DESCRIPTION                                                                            | PRODUCT UNIT                                                               |   |
|----------------|-----------|--------------|-------------|------------|------------------------------------------------------------------------------------------------|----------------------------------------------------------------------------|---|
|                |           | WITH(cm)     | HEIGHT (cm) | DEPTH (cm) |                                                                                                |                                                                            |   |
|                |           | 80           | 50          | 47         | Base unit includes washbasin console with two door                                             |                                                                            |   |
|                | CABINET   | 100          | 50          | 47         | and ceramic washbasin.                                                                         | 1                                                                          |   |
| j,             |           |              | 120         | 50         |                                                                                                |                                                                            |   |
|                | Barris be | WALL CABINET | 40          | 160        | 30                                                                                             | Single door lacquered painted wall cabinet with<br>decorative metal parts. | 1 |
|                | MIRROR    | 80           | 120         | 6          | Frame unit is entirely lacquered with matt or glossy finish. The mirror thickness will be 4mm. | 1                                                                          |   |
|                |           |              |             |            |                                                                                                |                                                                            |   |