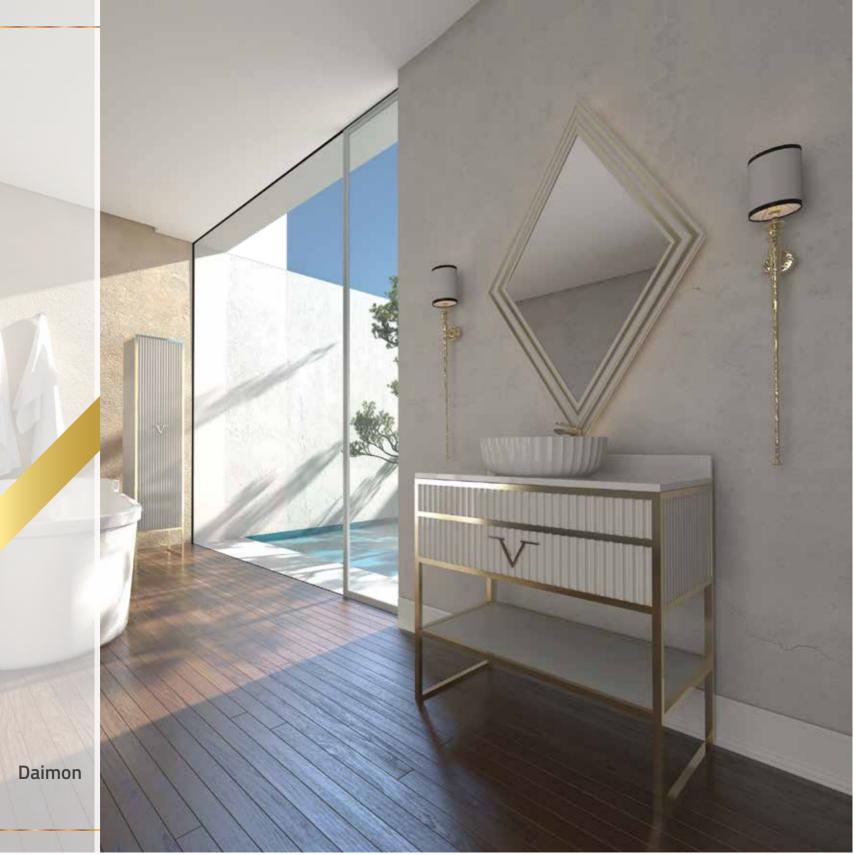

# Daimon

 $\diamondsuit$ 

 $\diamondsuit$ 

 $\diamondsuit$ 

 $\diamond$ 

 $\diamond$ 

 $\diamondsuit$ 

 $\Diamond$ 

| PRODUCT VISUAL | PRODUCT      | DIMENSIONS |             |            | PRODUCT DESCRIPTION                                                                            | PRODUCT UNIT  |
|----------------|--------------|------------|-------------|------------|------------------------------------------------------------------------------------------------|---------------|
|                | PRODUCT      | WITH(cm)   | HEIGHT (cm) | DEPTH (cm) |                                                                                                | I ROBOCT ONLY |
|                |              | 90         | 85          | 54         | Base unit includes washbasin console with one                                                  |               |
|                | CABINET      | 100        | 85          | 54         |                                                                                                | 1             |
|                |              | 120        | 85          | 54         | drawer, acrylic countertop and ceramic washbasin.                                              |               |
|                | WALL CABINET | 45         | 160         | 30         | Single door lacquered painted wall cabinet.                                                    | 1             |
|                | MIRRIOR      | 80         | 140         | 6          | Frame unit is entirely lacquered with matt or glossy finish. The mirror thickness will be 4mm. | 1             |
|                | WALL LIGHT   |            |             |            |                                                                                                |               |