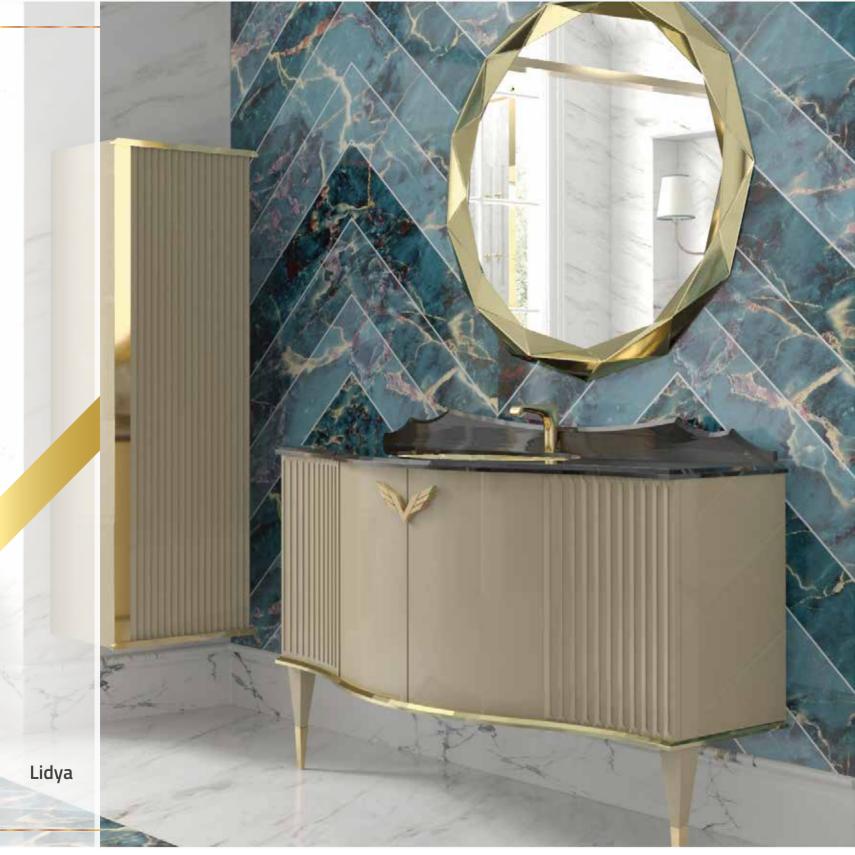

# Lidya

 $\diamond$ 

 $\diamond$ 

 $\diamond$ 

 $\diamond$ 

| PRODUCT VISUAL | PRODUCT      |          | DIMENSIONS  |            | PRODUCT DESCRIPTION                                                                            | PRODUCT UNIT |
|----------------|--------------|----------|-------------|------------|------------------------------------------------------------------------------------------------|--------------|
| PRODUCT VISUAL | PRODUCT      | WITH(cm) | HEIGHT (cm) | DEPTH (cm) |                                                                                                |              |
|                |              | 120      | 55          | 85         | Base unit includes washbasin console with four                                                 |              |
|                | CABINET      |          |             |            | doors, marble countertop and ceramic                                                           | 1            |
| 1000           |              |          |             |            | washbasin.                                                                                     |              |
|                | WALL CABINET | 90       | 90          | 6          | Single door lacquered painted wall cabinet.                                                    | 1            |
|                | MIRROR       | 45       | 160         | 30         | Frame unit is entirely lacquered with matt or glossy finish. The mirror thickness will be 4mm. | 1            |
|                | WALL LIGHT   |          |             |            |                                                                                                |              |