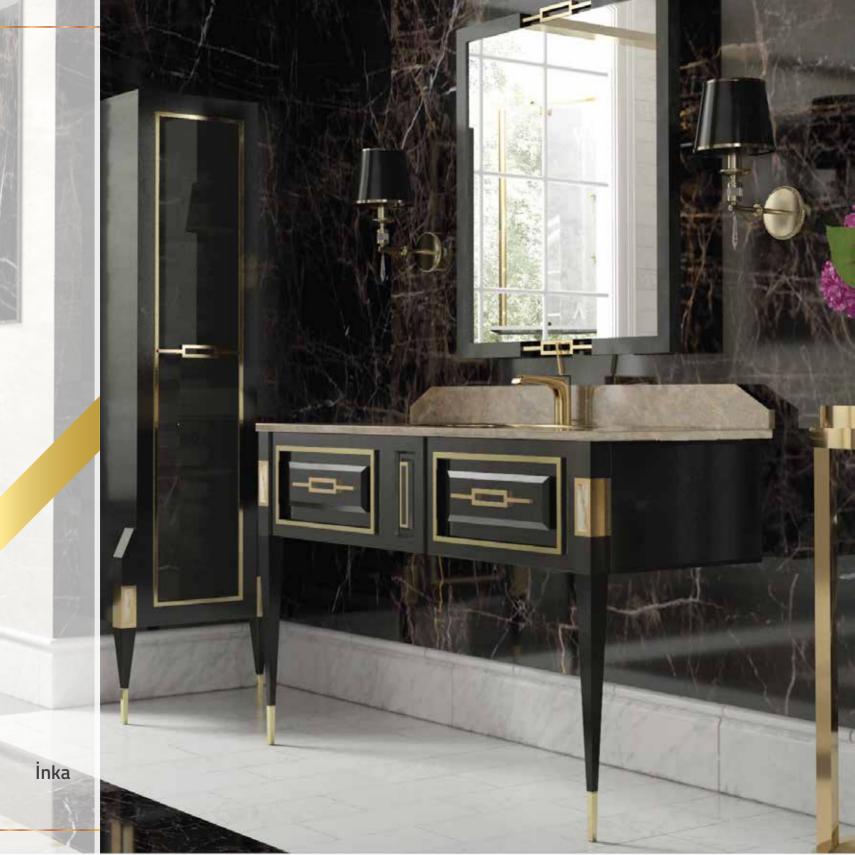

# Semele

 $\diamond$ 

 $\diamond$ 

 $\diamond$ 

 $\diamond$ 

 $\diamond$ 

 $\diamond$ 

 $\diamond$ 

| PRODUCT VISUAL | PRODUCT      |          | DIMENSIONS  |            | PRODUCT DESCRIPTION                                                                            | PRODUCT UNIT |
|----------------|--------------|----------|-------------|------------|------------------------------------------------------------------------------------------------|--------------|
|                |              | WITH(cm) | HEIGHT (cm) | DEPTH (cm) |                                                                                                |              |
|                |              | 80       | 50          | 49         | Base unit includes washbasin console with two                                                  |              |
|                | CABINET      | 100      | 50          | 49         | drawer and ceramic washbasin.                                                                  | 1            |
|                |              | 120      | 50          |            |                                                                                                |              |
|                | WALL CABINET | 45       | 160         | 30         | Single door lacquered painted wall cabinet.                                                    | 1            |
|                | MIRROR       | 80       | 80          | 6          | Frame unit is entirely lacquered with matt or glossy finish. The mirror thickness will be 4mm. | 1            |
|                | WALL LIGHT   |          |             |            |                                                                                                |              |