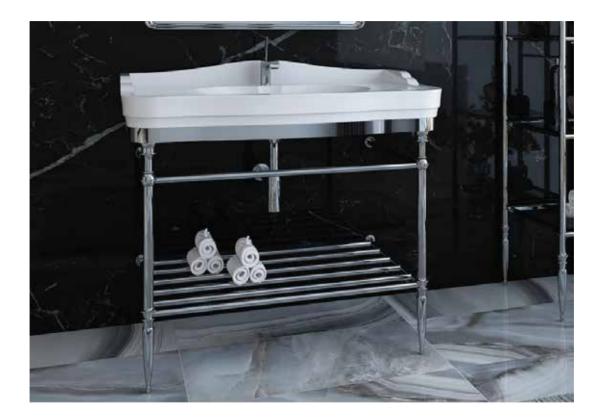

### Kratos

| PRODUCT VISUAL | PRODUCT      | DIMENSIONS |             |            | PRODUCT DESCRIPTION                                                                       | PRODUCT UNIT |
|----------------|--------------|------------|-------------|------------|-------------------------------------------------------------------------------------------|--------------|
|                |              | WITH(cm)   | HEIGHT (cm) | DEPTH (cm) | PRODUCT DESCRIPTION                                                                       | PRODUCT UNIT |
|                | CABINET      | 100        | 50          | 47         | Base unit includes washbasin console with two<br>drawer and ceramic washbasin.            |              |
|                |              | 120        | 50          | 47         |                                                                                           | 1            |
|                |              |            |             |            |                                                                                           |              |
|                | WALL CABINET | 45         | 160         | 30         | Single door lacquered painted wall cabinet.                                               | 1            |
|                | MIRROR       | 90         | 120         | 6          | Frame unit is entirely lacquered with glossy finish.<br>The mirror thickness will be 4mm. | 1            |
|                | WALL LIGHT   |            |             |            |                                                                                           | 2            |