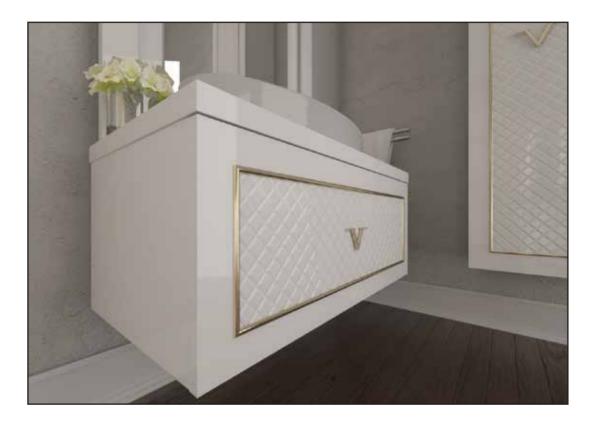

# Pandora

 $\diamondsuit$ 

 $\diamondsuit$ 

 $\diamondsuit$ 

 $\diamondsuit$ 

 $\diamondsuit$ 

 $\diamond$ 

 $\diamond$ 

 $\diamond$ 

 $\Diamond$ 

 $\diamond$ 

| PRODUCT VISUAL | PRODUCT      |          | DIMENSIONS  |            | PRODUCT DESCRIPTION                                                                            | PRODUCT UNIT |
|----------------|--------------|----------|-------------|------------|------------------------------------------------------------------------------------------------|--------------|
| TROBOCT VISOAL |              | WITH(cm) | HEIGHT (cm) | DEPTH (cm) |                                                                                                |              |
|                |              | 90       | 85          | 54         | Base unit includes washbasin console with one                                                  |              |
|                | CABINET      | 100      | 85          | 54         | drawer, acrylic countertop and ceramic washbasin.                                              | 1            |
|                |              | 120      | 85          | 54         |                                                                                                |              |
|                | WALL CABINET | 45       | 160         | 30         | Single door lacquered painted wall cabinet.                                                    | 1            |
|                | MIRRIOR      | 80       | 140         | 6          | Frame unit is entirely lacquered with matt or glossy finish. The mirror thickness will be 4mm. | 1            |
| 1 - 1          | WALL LIGHT   |          |             |            |                                                                                                |              |