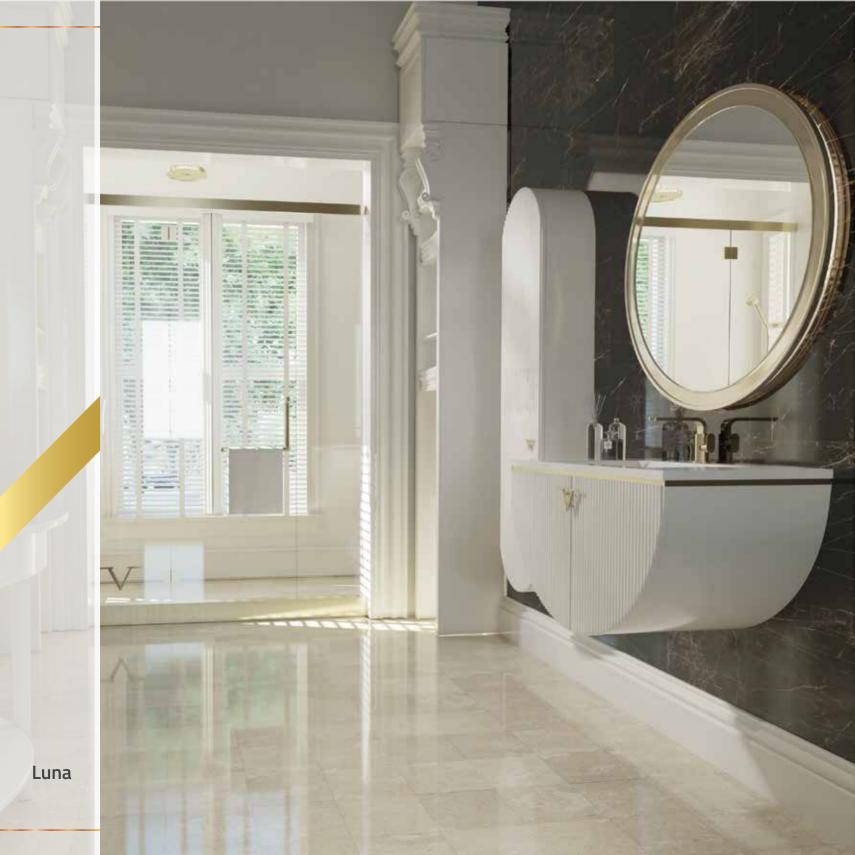

### Luna

| PRODUCT VISUAL | PRODUCT      | DIMENSIONS |             |            | PRODUCT DESCRIPTION                                                              | PRODUCT UNIT |
|----------------|--------------|------------|-------------|------------|----------------------------------------------------------------------------------|--------------|
|                | PRODUCT      | WITH(cm)   | HEIGHT (cm) | DEPTH (cm) |                                                                                  |              |
|                |              | 100        | 45          | 48         | Base unit includes washbasin console with two door                               |              |
|                | CABINET      |            |             |            | and ceramic washbasin.                                                           | 1            |
|                |              |            |             |            |                                                                                  |              |
|                | WALL CABINET | 40         | 160         | 30         | Single door lacquered painted wall cabinet.                                      | 1            |
|                | MIRROR       | 90         | 90          | 6          | Frame unit is entirely lacquered with matt. The<br>mirror thickness will be 4mm. | 1            |
|                |              |            |             |            |                                                                                  |              |