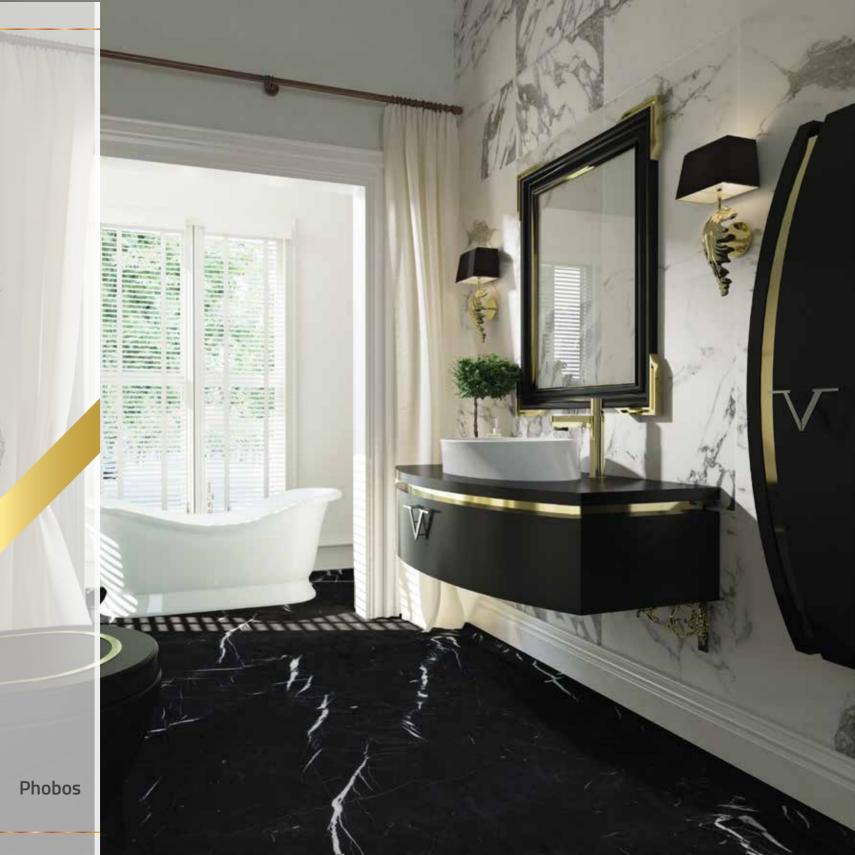

# Phobos

 $\diamond$ 

 $\diamond$ 

| PRODUCT VISUAL | PRODUCT      | DIMENSIONS |             |            | PRODUCT DESCRIPTION                                                                            | PRODUCT UNIT |
|----------------|--------------|------------|-------------|------------|------------------------------------------------------------------------------------------------|--------------|
|                |              | WITH(cm)   | HEIGHT (cm) | DEPTH (cm) | PRODUCT DESCRIPTION                                                                            | PRODUCT UNIT |
|                | CABINET      | 90         | 36          | 55         | Base unit includes washbasin console with one                                                  |              |
|                |              | 120        | 36          | 55         | drawer, decorative glass countertop and ceramic                                                | 1            |
|                |              |            |             |            | washbasin.                                                                                     |              |
|                | WALL CABINET | 45         | 160         | 30         | Single door lacquered painted wall cabinet with<br>decorative metal parts.                     | 1            |
|                | MIRROR       | 90         | 120         | 6          | Frame unit is entirely lacquered with matt or glossy finish. The mirror thickness will be 4mm. | 1            |
|                | WALL LIGHT   |            |             |            | Decorative wall light with gold and chrome finish.                                             | 2            |