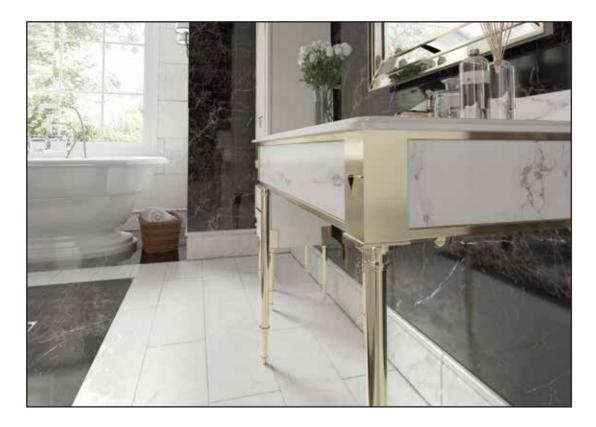

# Bellisima

 $\diamond$ 

 $\diamondsuit$ 

 $\diamondsuit$ 

 $\diamond$ 

 $\diamond$ 

 $\diamond$ 

 $\diamond$ 

 $\diamond$ 

 $\diamond$ 

 $\diamond$ 

 $\diamond$ 

| PRODUCT VISUAL | PRODUCT      |          | DIMENSIONS  |            | PRODUCT DESCRIPTION                                                              | PRODUCT UNIT |
|----------------|--------------|----------|-------------|------------|----------------------------------------------------------------------------------|--------------|
|                |              | WITH(cm) | HEIGHT (cm) | DEPTH (cm) |                                                                                  |              |
|                |              | 90       | 85          | 58         | Base unit entirley made by marble and decorative                                 |              |
|                | CABINET      | 100      | 85          | 58         | metal                                                                            | 1            |
|                |              | 120      | 85          | 58         |                                                                                  |              |
|                | WALL CABINET | 40       | 160         | 30         | Single door lacquered painted wall cabinet with decorative metal parts.          | 1            |
|                | MIRROR       | 90       | 118         | 6          | Frame unit is entirely lacquered with matt. The<br>mirror thickness will be 4mm. | 1            |
|                |              |          |             |            |                                                                                  |              |