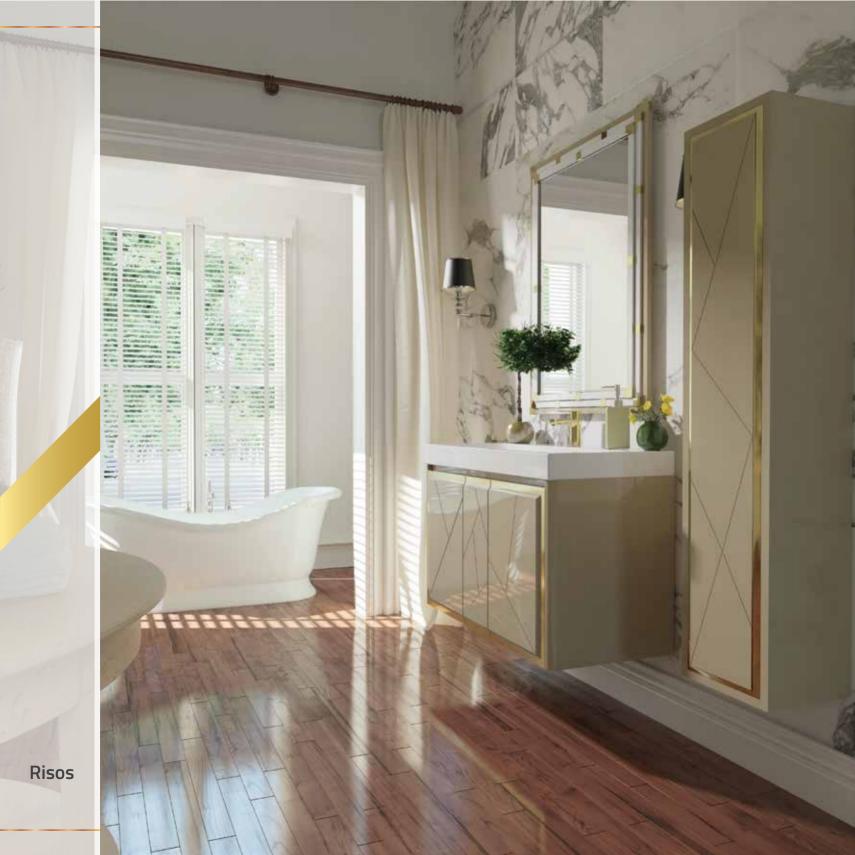

## Risos

| PRODUCT VISUAL | PRODUCT   |              | DIMENSIONS  |            | PRODUCT DESCRIPTION                                                                            | PRODUCT UNIT                                                               |   |
|----------------|-----------|--------------|-------------|------------|------------------------------------------------------------------------------------------------|----------------------------------------------------------------------------|---|
|                |           | WITH(cm)     | HEIGHT (cm) | DEPTH (cm) |                                                                                                |                                                                            |   |
|                |           | 80           | 50          | 47         | Base unit includes washbasin console with two door                                             |                                                                            |   |
|                | CABINET   | 100          | 50          | 47         | and ceramic washbasin.                                                                         | 1                                                                          |   |
| j,             |           |              | 120         | 50         |                                                                                                |                                                                            |   |
|                | Barris be | WALL CABINET | 40          | 160        | 30                                                                                             | Single door lacquered painted wall cabinet with<br>decorative metal parts. | 1 |
|                | MIRROR    | 80           | 120         | 6          | Frame unit is entirely lacquered with matt or glossy finish. The mirror thickness will be 4mm. | 1                                                                          |   |
|                |           |              |             |            |                                                                                                |                                                                            |   |