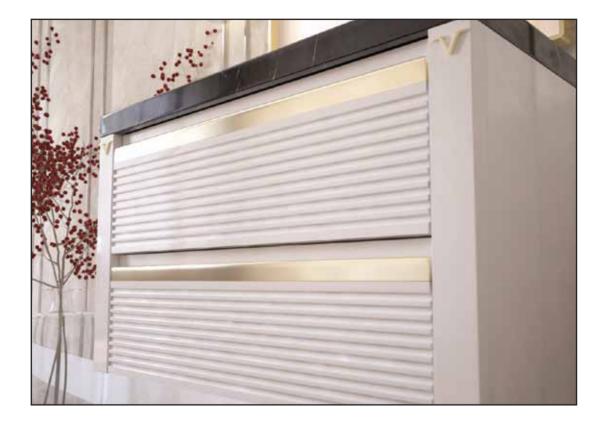

### Amora

| PRODUCT VISUAL | PRODUCT      | DIMENSIONS |             |            | PRODUCT DESCRIPTION                                                                            | PRODUCT UNIT |
|----------------|--------------|------------|-------------|------------|------------------------------------------------------------------------------------------------|--------------|
|                | PRODUCT      | WITH(cm)   | HEIGHT (cm) | DEPTH (cm) |                                                                                                | TROBUCT ONT  |
|                |              | 80         | 50          | 52         | Base unit includes washbasin console with two                                                  |              |
|                | CABINET      | 100        | 50          | 52         | drawer marble countertop and ceramic washbasin.                                                | 1            |
|                | WALL CABINET | 40         | 160         | 30         | Single door lacquered painted wall cabinet.                                                    | 1            |
|                | MIRROR       | 80         | 120         | 6          | Frame unit is entirely lacquered with matt or glossy finish. The mirror thickness will be 4mm. | 1            |
|                | WALL LIGHT   |            |             |            |                                                                                                |              |