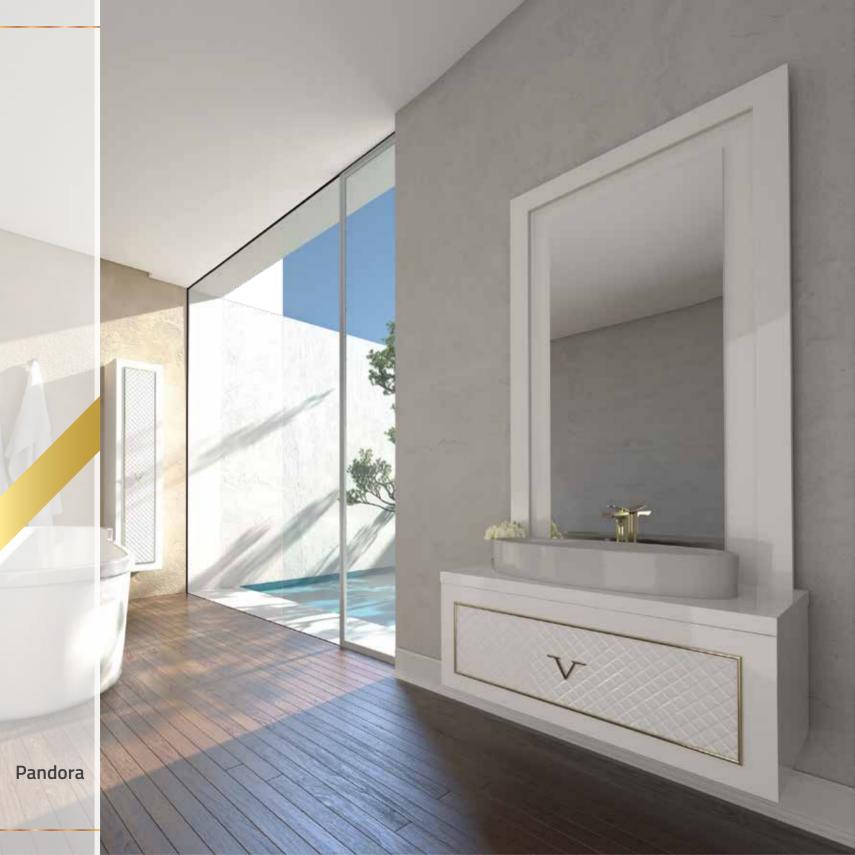

# Pandora

 $\diamondsuit$ 

 $\diamondsuit$ 

 $\diamondsuit$ 

 $\diamondsuit$ 

 $\diamondsuit$ 

 $\diamond$ 

 $\diamond$ 

 $\diamond$ 

 $\Diamond$ 

 $\diamond$ 

| PRODUCT VISUAL | PRODUCT      |          | DIMENSIONS  |            | PRODUCT DESCRIPTION                                                                            | PRODUCT UNIT |
|----------------|--------------|----------|-------------|------------|------------------------------------------------------------------------------------------------|--------------|
| TROBOCT VISOAL |              | WITH(cm) | HEIGHT (cm) | DEPTH (cm) |                                                                                                |              |
|                |              | 90       | 85          | 54         | Base unit includes washbasin console with one                                                  |              |
|                | CABINET      | 100      | 85          | 54         | drawer, acrylic countertop and ceramic washbasin.                                              | 1            |
|                |              | 120      | 85          | 54         |                                                                                                |              |
|                | WALL CABINET | 45       | 160         | 30         | Single door lacquered painted wall cabinet.                                                    | 1            |
|                | MIRRIOR      | 80       | 140         | 6          | Frame unit is entirely lacquered with matt or glossy finish. The mirror thickness will be 4mm. | 1            |
| 1 - 1          | WALL LIGHT   |          |             |            |                                                                                                |              |