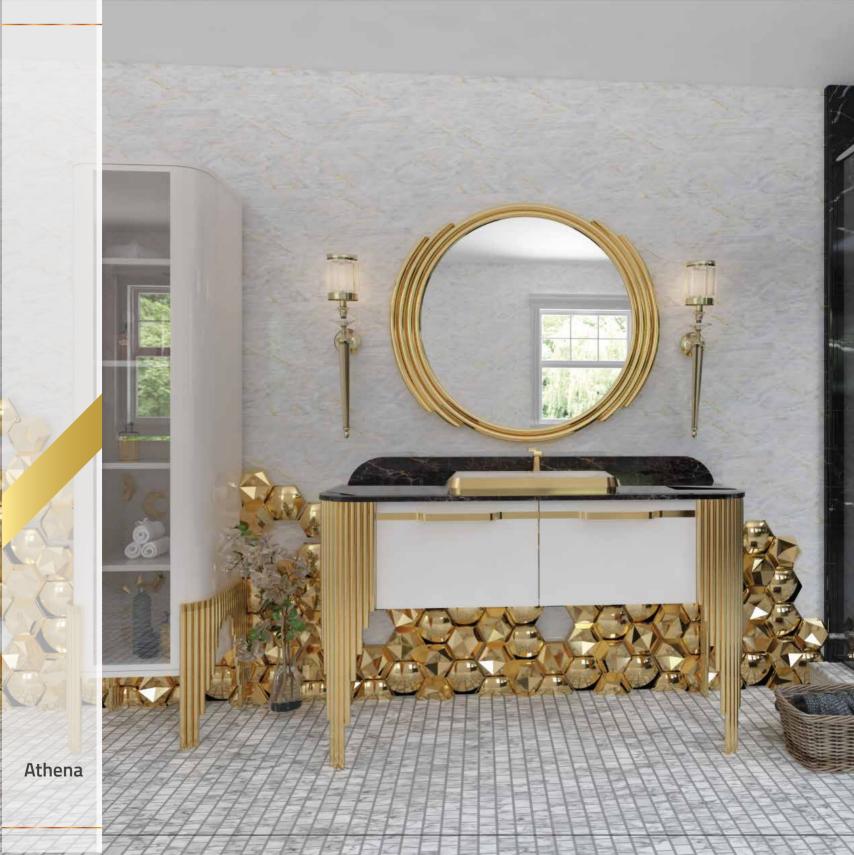

# Athena

| PRODUCT VISUAL | PRODUCT      | DIMENSIONS |             |            |                                                                                           | PRODUCT UNIT |
|----------------|--------------|------------|-------------|------------|-------------------------------------------------------------------------------------------|--------------|
|                |              | WITH(cm)   | HEIGHT (cm) | DEPTH (cm) | PRODUCT DESCRIPTION                                                                       | PRODUCT UNIT |
|                | CABINET      | 100        | 50          | 47         | Base unit includes washbasin console with two<br>drawer and ceramic washbasin.            |              |
|                |              | 120        | 50          | 47         |                                                                                           | 1            |
|                |              |            |             |            |                                                                                           |              |
|                | WALL CABINET | 45         | 160         | 30         | Single door lacquered painted wall cabinet.                                               | 1            |
|                | MIRROR       | 90         | 120         | 6          | Frame unit is entirely lacquered with glossy finish.<br>The mirror thickness will be 4mm. | 1            |
|                | WALL LIGHT   |            |             |            |                                                                                           | 2            |