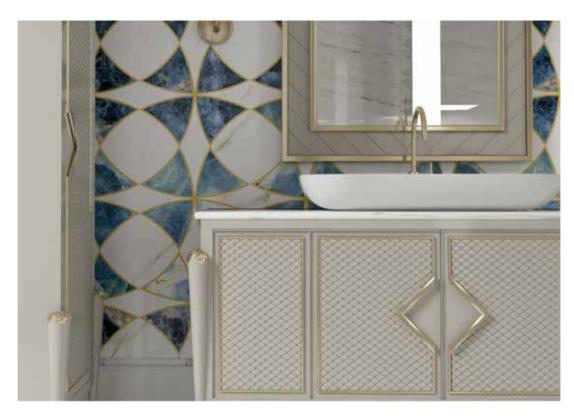

|            | doors, marble countertop and ceramic washbasin.                                                | 1            |
|                                              | WALL CABINET | 45         | 160         | 30         | Single door lacquered painted wall cabinet.                                                    | 1            |
| MANAMANA MANAMANA MANAMANA MANAMANA MANAMANA | MIRROR       | 90         | 120         | 6          | Frame unit is entirely lacquered with matt or glossy finish. The mirror thickness will be 4mm. | 1            |
|                                              | WALL LIGHT   |            |             |            |                                                                                                |              |





















| PRODUCT VISUAL | PROPUST      | DIMENSIONS |             |            | PRODUCT DESCRIPTION                                                                            | PRODUCT UNIT  |
|----------------|--------------|------------|-------------|------------|------------------------------------------------------------------------------------------------|---------------|
|                | PRODUCT      | WITH(cm)   | HEIGHT (cm) | DEPTH (cm) | PRODUCT DESCRIPTION                                                                            | PRODUCT GIVET |
|                |              | 120        | 85          | 56         | Base unit includes washbasin console with four                                                 |               |
|                | CABINET      |            |