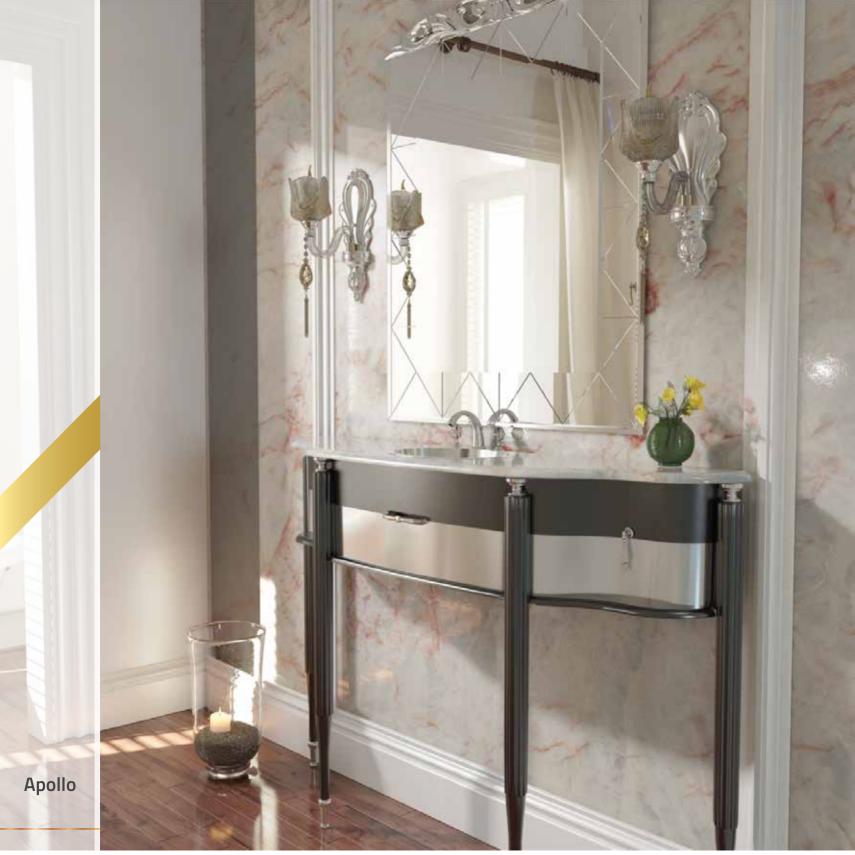

# Apollo

| PRODUCT VISUAL | PRODUCT      | DIMENSIONS |             |            | PRODUCT DESCRIPTION                                                                            | PRODUCT UNIT  |
|----------------|--------------|------------|-------------|------------|------------------------------------------------------------------------------------------------|---------------|
|                |              | WITH(cm)   | HEIGHT (cm) | DEPTH (cm) | PRODUCT DESCRIPTION                                                                            | PRODUCT GIVIT |
|                | CABINET      |            |             |            | Base unit includes washbasin console with                                                      |               |
|                |              | 130        | 86          | 55         | decorative marble countertop and ceramic                                                       | 1             |
|                |              |            |             |            | washbasin.                                                                                     |               |
|                | WALL CABINET | 45         | 160         | 30         | Single door lacquered painted wall cabinet with decorative metal parts.                        | 1             |
|                | MIRROR       | 90         | 120         | 6          | Frame unit is entirely lacquered with matt or glossy finish. The mirror thickness will be 4mm. | 1             |
|                | WALL LIGHT   |            |             |            | Decorative wall light with gold and chrome finish.                                             | 2             |