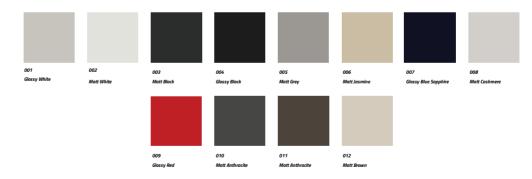

|            | washbasin.                                                                                     |               |
|                | WALL CABINET | 45         | 160         | 30         | Single door lacquered painted wall cabinet with decorative metal parts.                        | 1             |
|                | MIRROR       | 90         | 120         | 6          | Frame unit is entirely lacquered with matt or glossy finish. The mirror thickness will be 4mm. | 1             |
|                | WALL LIGHT   |            |             |            | Decorative wall light with gold and chrome finish.                                             | 2             |















#### BATHROOM FURNITURE COLOUR SCALA





Scala

#### CLOSET AND WASHBASIN COLOUR SCALA



#### **MARBLE**





www.luxury.com.tr











Masko Mobilya Kenti. 11 A-Blok No:5 İkitelli-Başakşehir İstanbul / TÜRKİYE