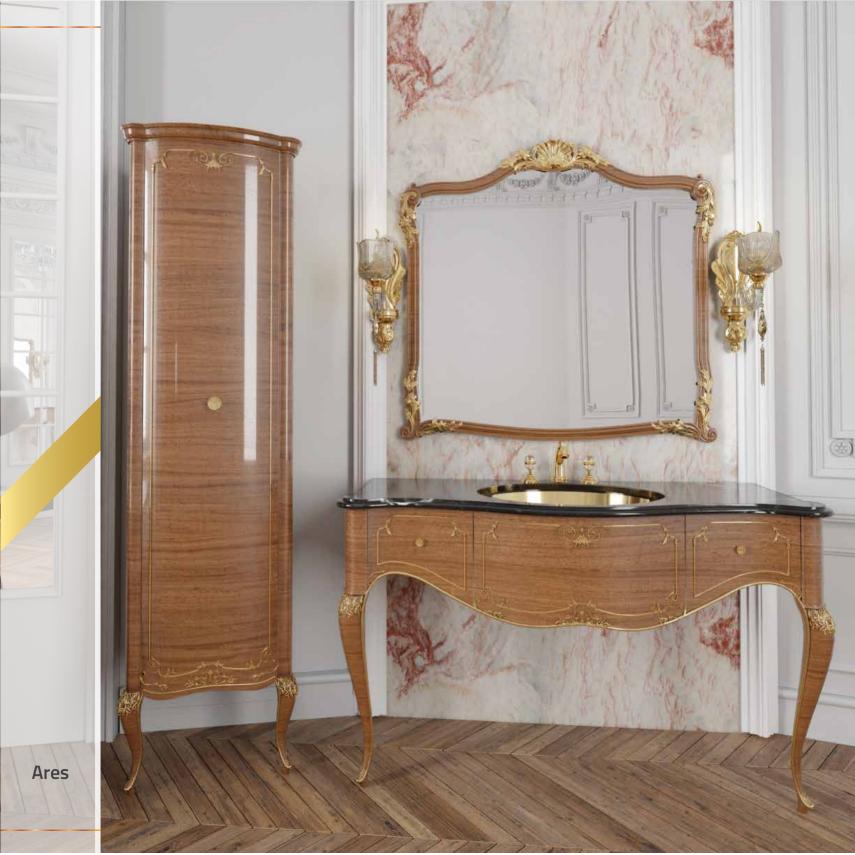

## Ares

| PRODUCT VISUAL | PRODUCT      |          | DIMENSIONS  |            | PRODUCT DESCRIPTION                                                                            | PRODUCT UNIT |
|----------------|--------------|----------|-------------|------------|------------------------------------------------------------------------------------------------|--------------|
|                | PRODUCT      | WITH(cm) | HEIGHT (cm) | DEPTH (cm) | PRODUCT DESCRIPTION                                                                            | PRODUCT ONLY |
|                |              | 130      | 85          | 56         | Base unit includes washbasin console with 2                                                    |              |
|                | CABINET      |          |             |            | drawers, marble countertop and ceramic washbasin.                                              | 1            |
|                |              |          |             |            |                                                                                                |              |
|                | WALL CABINET | 45       | 160         | 30         | Single door lacquered painted wall cabinet.                                                    | 1            |
|                | MIRROR       | 90       | 120         | 6          | Frame unit is entirely lacquered with matt or glossy finish. The mirror thickness will be 4mm. | 1            |
|                | WALL LIGHT   |          |             |            |                                                                                                |              |