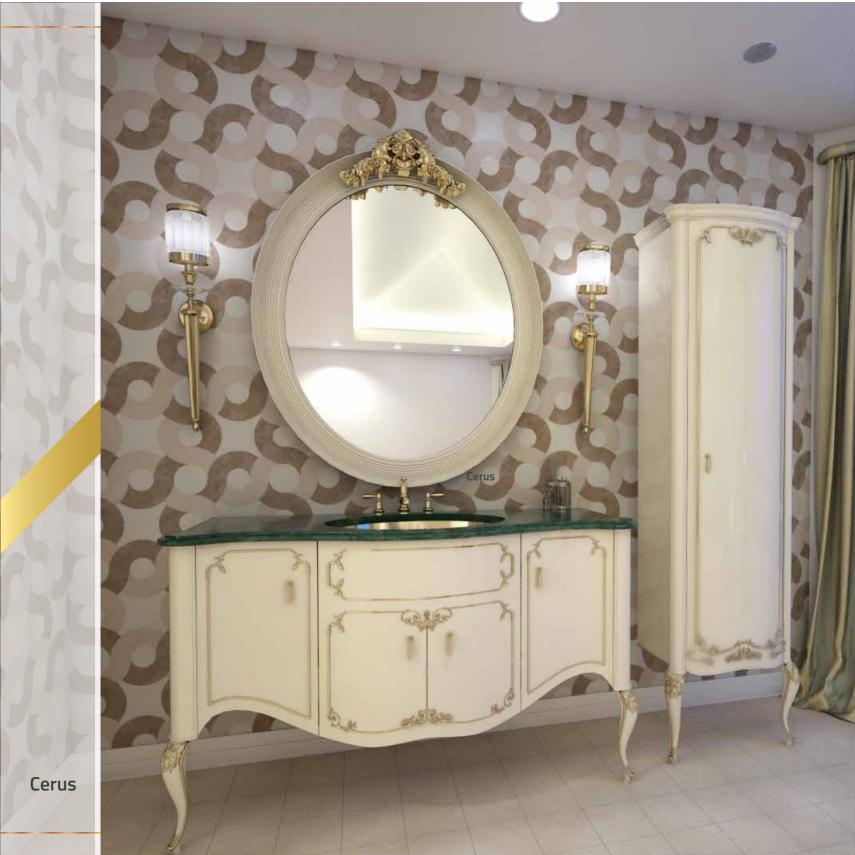

# Cerus

| PRODUCT VISUAL | PRODUCT      |          | DIMENSIONS  |            | PRODUCT DESCRIPTION                                                                            | PRODUCT UNIT |
|----------------|--------------|----------|-------------|------------|------------------------------------------------------------------------------------------------|--------------|
|                |              | WITH(cm) | HEIGHT (cm) | DEPTH (cm) |                                                                                                | PRODUCTONIT  |
| V              |              | 130      | 50          | 49         | Base unit includes washbasin console with two                                                  |              |
|                | CABINET      |          |             |            | base unicircidaes washbasiii console with two                                                  | 1            |
|                |              |          |             |            |                                                                                                |              |
|                | WALL CABINET | 45       | 160         | 30         | Single door lacquered painted wall cabinet.                                                    | 1            |
|                | MIRRIOR      | 90       | 120         | 6          | Frame unit is entirely lacquered with matt or glossy finish. The mirror thickness will be 4mm. | 1            |
|                |              |          |             |            |                                                                                                |              |