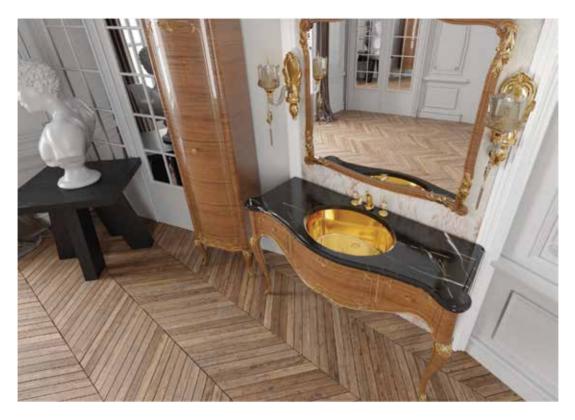

## Ares

| PRODUCT VISUAL | PRODUCT      |          | DIMENSIONS  |            | PRODUCT DESCRIPTION                                                                            | PRODUCT UNIT |
|----------------|--------------|----------|-------------|------------|------------------------------------------------------------------------------------------------|--------------|
|                | PRODUCT      | WITH(cm) | HEIGHT (cm) | DEPTH (cm) | PRODUCT DESCRIPTION                                                                            | PRODUCT ONLY |
|                |              | 130      | 85          | 56         | Base unit includes washbasin console with 2                                                    |              |
|                | CABINET      |          |             |            | drawers, marble countertop and ceramic washbasin.                                              | 1            |
|                |              |          |             |            |                                                                                                |              |
|                | WALL CABINET | 45       | 160         | 30         | Single door lacquered painted wall cabinet.                                                    | 1            |
|                | MIRROR       | 90       | 120         | 6          | Frame unit is entirely lacquered with matt or glossy finish. The mirror thickness will be 4mm. | 1            |
|                | WALL LIGHT   |          |             |            |                                                                                                |              |