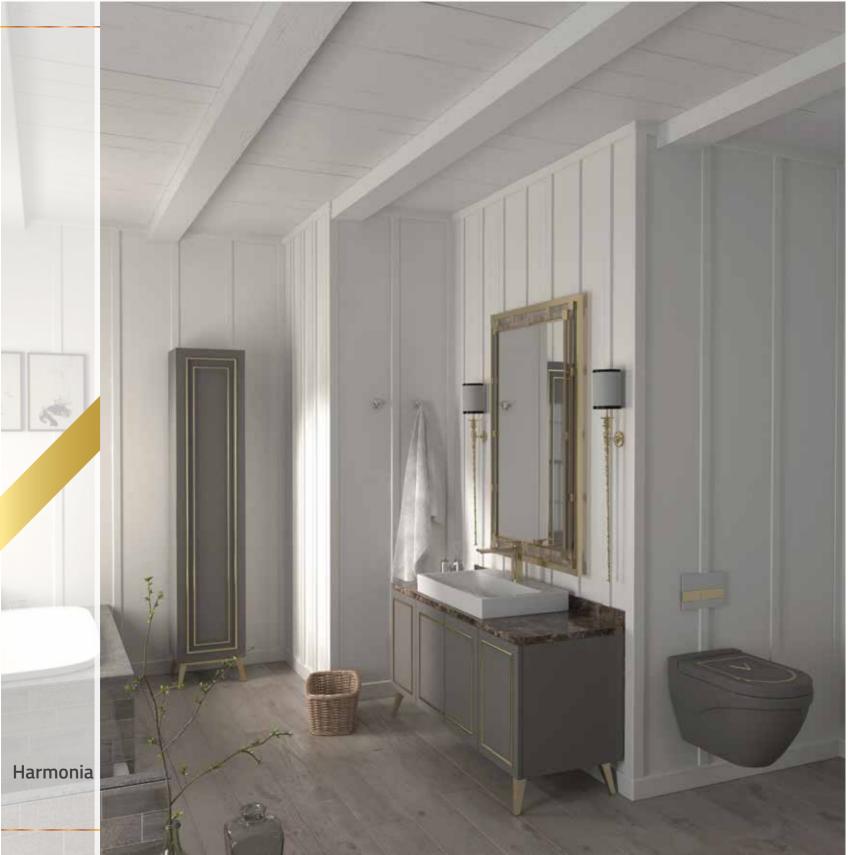

## Harmonia

| PRODUCT VISUAL | PRODUCT      |          | DIMENSIONS  |            | PRODUCT DESCRIPTION                                                                            | PRODUCT UNIT  |
|----------------|--------------|----------|-------------|------------|------------------------------------------------------------------------------------------------|---------------|
|                | PRODUCT      | WITH(cm) | HEIGHT (cm) | DEPTH (cm) |                                                                                                | TRODUCT OILLT |
|                |              | 80       | 50          | 49         | Base unit includes washbasin console with four                                                 |               |
|                | CABINET      | 100      | 50          | 49         | doors, marble countertop and ceramic washbasin.                                                | 1             |
|                |              | 120      | 50          | 49         | doors, marbie countertop and ceramic washbasin.                                                |               |
|                | WALL CABINET | 45       | 160         | 30         | Single door lacquered painted wall cabinet.                                                    | 1             |
|                | MIRRIOR      | 90       | 120         | 6          | Frame unit is entirely lacquered with matt or glossy finish. The mirror thickness will be 4mm. | 1             |
|                | WALL LIGHT   |          |             |            |                                                                                                |               |