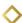

# Cerus

| PRODUCT VISUAL | PRODUCT      |          | DIMENSIONS  |            | PRODUCT DESCRIPTION                                                                            | PRODUCT UNIT |
|----------------|--------------|----------|-------------|------------|------------------------------------------------------------------------------------------------|--------------|
|                |              | WITH(cm) | HEIGHT (cm) | DEPTH (cm) |                                                                                                | PRODUCTONIT  |
| V              |              | 130      | 50          | 49         | Base unit includes washbasin console with two                                                  |              |
|                | CABINET      |          |             |            | base unicircidaes washbasiii console with two                                                  | 1            |
|                |              |          |             |            |                                                                                                |              |
|                | WALL CABINET | 45       | 160         | 30         | Single door lacquered painted wall cabinet.                                                    | 1            |
|                | MIRRIOR      | 90       | 120         | 6          | Frame unit is entirely lacquered with matt or glossy finish. The mirror thickness will be 4mm. | 1            |
|                |              |          |             |            |                                                                                                |              |