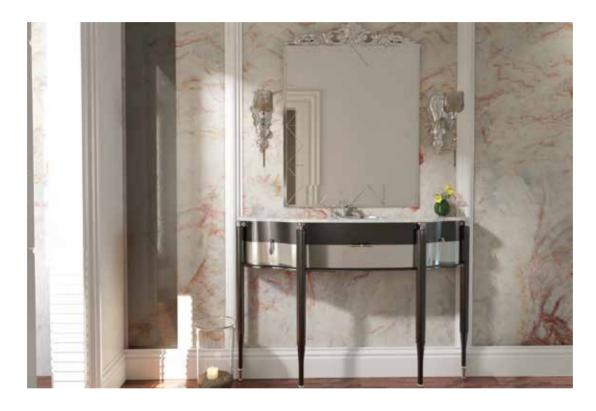

## Ares

| PRODUCT VISUAL | PRODUCT      |          | DIMENSIONS  |            | PRODUCT DESCRIPTION                                                                            | PRODUCT UNIT |
|----------------|--------------|----------|-------------|------------|------------------------------------------------------------------------------------------------|--------------|
|                | PRODUCT      | WITH(cm) | HEIGHT (cm) | DEPTH (cm) | PRODUCT DESCRIPTION                                                                            | PRODUCT ONLY |
|                |              | 130      | 85          | 56         | Base unit includes washbasin console with 2                                                    |              |
|                | CABINET      |          |             |            | drawers, marble countertop and ceramic washbasin.                                              | 1            |
|                |              |          |             |            |                                                                                                |              |
|                | WALL CABINET | 45       | 160         | 30         | Single door lacquered painted wall cabinet.                                                    | 1            |
|                | MIRROR       | 90       | 120         | 6          | Frame unit is entirely lacquered with matt or glossy finish. The mirror thickness will be 4mm. | 1            |
|                | WALL LIGHT   |          |             |            |                                                                                                |              |