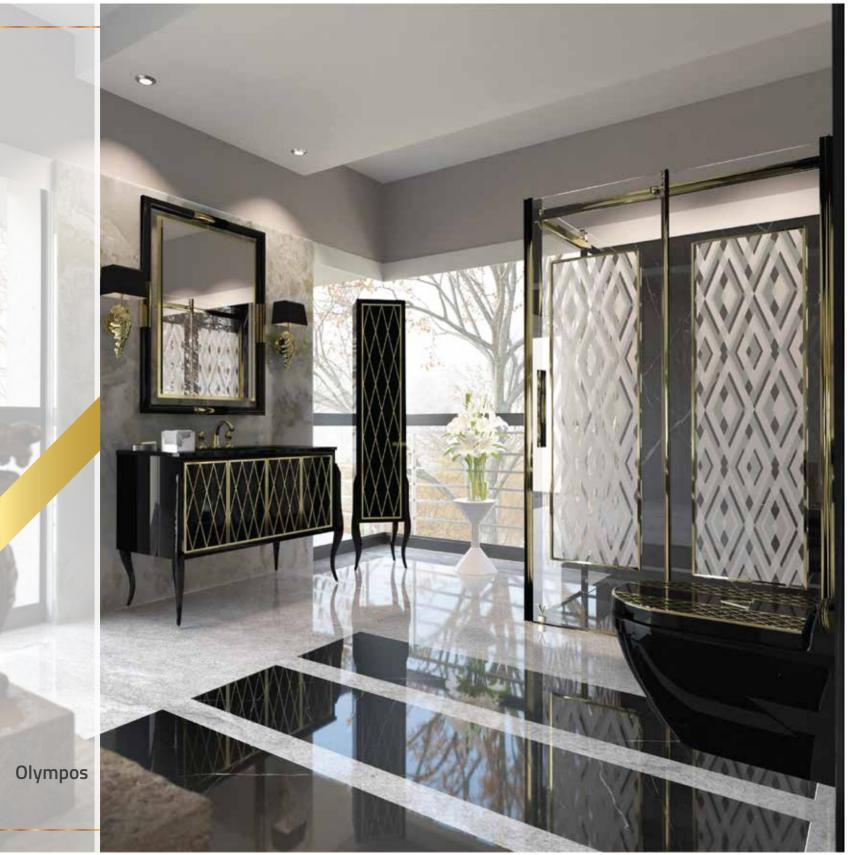

# Olympos

| PRODUCT VISUAL                               | PRODUCT      | DIMENSIONS |             |            | PRODUCT DESCRIPTION                                                                            | PRODUCT UNIT |
|----------------------------------------------|--------------|------------|-------------|------------|------------------------------------------------------------------------------------------------|--------------|
|                                              |              | WITH(cm)   | HEIGHT (cm) | DEPTH (cm) | PRODUCT DESCRIPTION                                                                            | PRODUCTONIT  |
|                                              |              | 120        | 85          | 56         | Base unit includes washbasin console with four                                                 |              |
|                                              | CABINET      |            |             |            | doors, marble countertop and ceramic washbasin.                                                | 1            |
|                                              | WALL CABINET | 45         | 160         | 30         | Single door lacquered painted wall cabinet.                                                    | 1            |
| MANAMANA MANAMANA MANAMANA MANAMANA MANAMANA | MIRROR       | 90         | 120         | 6          | Frame unit is entirely lacquered with matt or glossy finish. The mirror thickness will be 4mm. | 1            |
|                                              | WALL LIGHT   |            |             |            |                                                                                                |              |