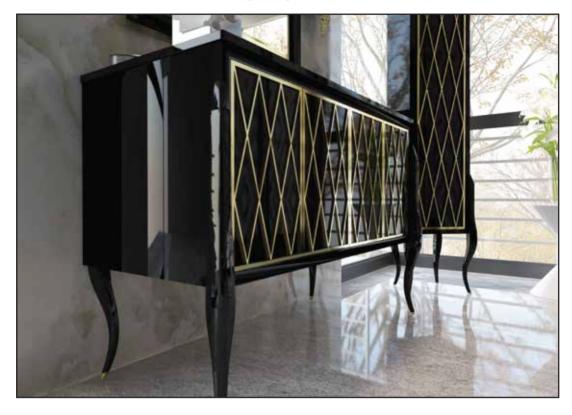

# Olympos

| PRODUCT VISUAL                               | PRODUCT      | DIMENSIONS |             |            | PRODUCT DESCRIPTION                                                                            | PRODUCT UNIT |
|----------------------------------------------|--------------|------------|-------------|------------|------------------------------------------------------------------------------------------------|--------------|
|                                              |              | WITH(cm)   | HEIGHT (cm) | DEPTH (cm) | PRODUCT DESCRIPTION                                                                            | PRODUCTONIT  |
|                                              |              | 120        | 85          | 56         | Base unit includes washbasin console with four                                                 |              |
|                                              | CABINET      |            |             |            | doors, marble countertop and ceramic washbasin.                                                | 1            |
|                                              | WALL CABINET | 45         | 160         | 30         | Single door lacquered painted wall cabinet.                                                    | 1            |
| MANAMANA MANAMANA MANAMANA MANAMANA MANAMANA | MIRROR       | 90         | 120         | 6          | Frame unit is entirely lacquered with matt or glossy finish. The mirror thickness will be 4mm. | 1            |
|                                              | WALL LIGHT   |            |             |            |                                                                                                |              |