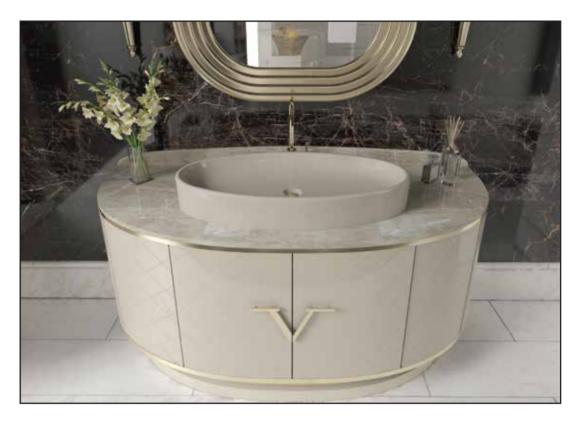

# Apollo

| PRODUCT VISUAL | PRODUCT      | DIMENSIONS |             |            | PRODUCT DESCRIPTION                                                                            | PRODUCT UNIT  |
|----------------|--------------|------------|-------------|------------|------------------------------------------------------------------------------------------------|---------------|
|                |              | WITH(cm)   | HEIGHT (cm) | DEPTH (cm) | PRODUCT DESCRIPTION                                                                            | PRODUCT GIVIT |
|                | CABINET      |            |             |            | Base unit includes washbasin console with                                                      |               |
|                |              | 130        | 86          | 55         | decorative marble countertop and ceramic                                                       | 1             |
|                |              |            |             |            | washbasin.                                                                                     |               |
|                | WALL CABINET | 45         | 160         | 30         | Single door lacquered painted wall cabinet with decorative metal parts.                        | 1             |
|                | MIRROR       | 90         | 120         | 6          | Frame unit is entirely lacquered with matt or glossy finish. The mirror thickness will be 4mm. | 1             |
|                | WALL LIGHT   |            |             |            | Decorative wall light with gold and chrome finish.                                             | 2             |