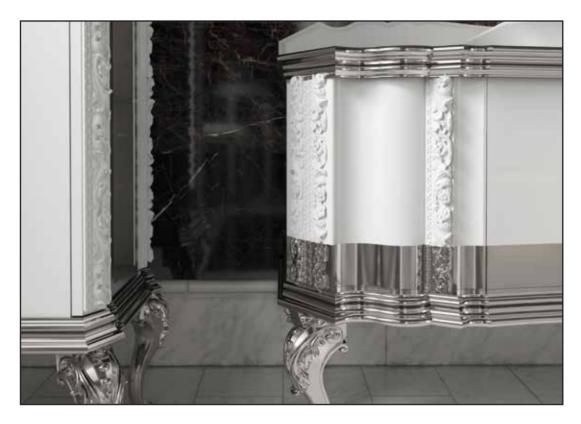

# Nargisos

| PRODUCT VISUAL               | PROPUET      | DIMENSIONS |             |            | PRODUCT DESCRIPTION                                  | PRODUCT UNIT  |
|------------------------------|--------------|------------|-------------|------------|------------------------------------------------------|---------------|
|                              | PRODUCT      | WITH(cm)   | HEIGHT (cm) | DEPTH (cm) |                                                      | T RODOCT OILL |
|                              |              | 160        | 65          | 60         | Base unit includes washbasin console with four       |               |
|                              | CABINET      |            |             |            | doors, acrylic countertop and ceramic washbasin.     | 1             |
|                              |              |            |             |            |                                                      |               |
|                              | WALL CABINET | 45         | 160         | 30         | Single door lacquered painted wall cabinet.          | 1             |
| STOLEN IN THE REAL PROPERTY. |              |            |             |            |                                                      |               |
| B. M. S.                     | MIRROR       | 90         | 120         | 6          | Frame unit is entirely lacquered with matt or glossy | 1             |
| W.                           | WIRKUR       | 50         | 120         | 0          | finish. The mirror thickness will be 4mm.            |               |
|                              |              |            |             |            |                                                      |               |
|                              | WALL LIGHT   |            |             |            |                                                      |               |