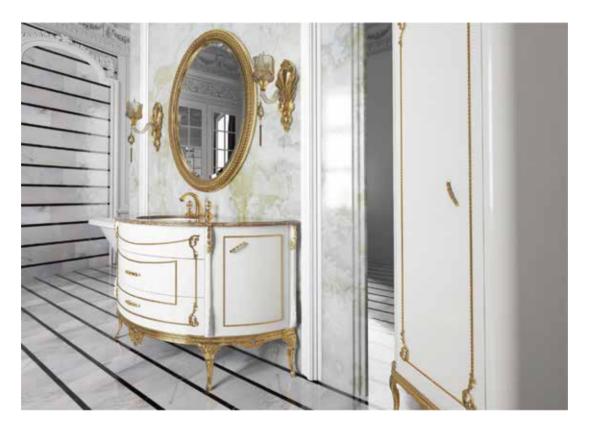

# Odessa

| PRODUCT VISUAL | PRODUCT      |          | DIMENSIONS  |            | PRODUCT DESCRIPTION                                                                            | PRODUCT UNIT  |
|----------------|--------------|----------|-------------|------------|------------------------------------------------------------------------------------------------|---------------|
|                |              | WITH(cm) | HEIGHT (cm) | DEPTH (cm) | PRODUCT DESCRIPTION                                                                            | PRODUCT GIVIT |
|                |              | 160      | 50          | 49         | Base unit includes washbasin console with two                                                  |               |
|                | CABINET      |          |             |            | drawer, 2 doors, marble countertop                                                             | 1             |
|                |              |          |             |            | and ceramic washbasin.                                                                         |               |
|                | WALL CABINET | 45       | 160         | 30         | Single door lacquered painted wall cabinet.                                                    | 1             |
|                | MIRROR       | 90       | 120         | 6          | Frame unit is entirely lacquered with matt or glossy finish. The mirror thickness will be 4mm. | 1             |
|                |              |          |             |            |                                                                                                |               |