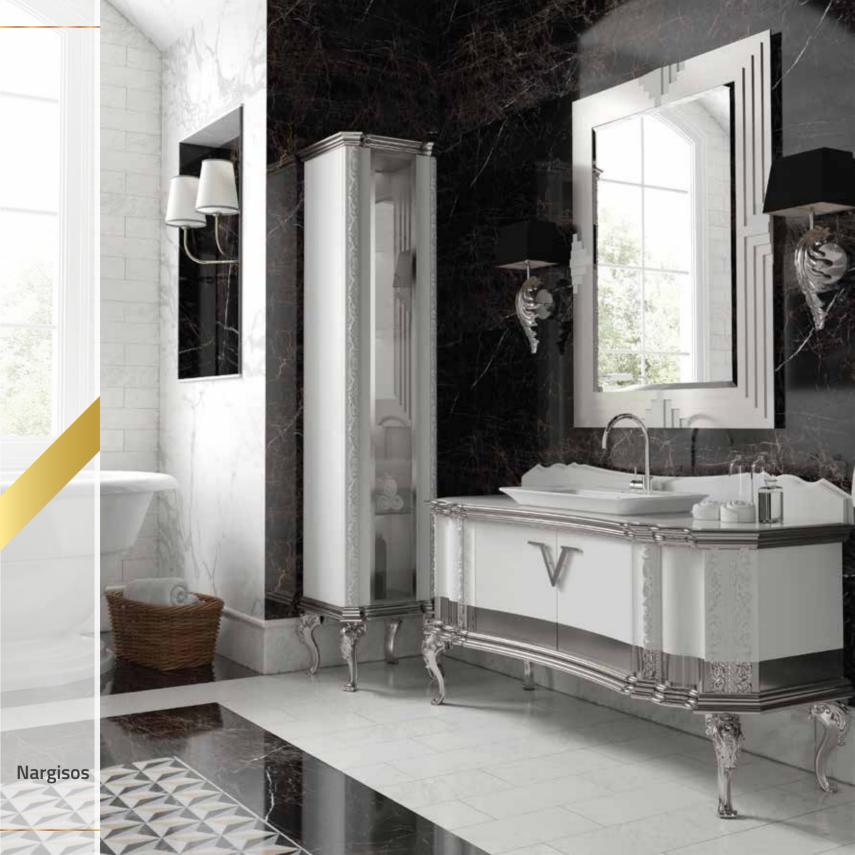

# Nargisos

| PRODUCT VISUAL               | PROPUET      | DIMENSIONS |             |            | PRODUCT DESCRIPTION                                  | PRODUCT UNIT  |
|------------------------------|--------------|------------|-------------|------------|------------------------------------------------------|---------------|
|                              | PRODUCT      | WITH(cm)   | HEIGHT (cm) | DEPTH (cm) |                                                      | T RODOCT OILL |
|                              |              | 160        | 65          | 60         | Base unit includes washbasin console with four       |               |
|                              | CABINET      |            |             |            | doors, acrylic countertop and ceramic washbasin.     | 1             |
|                              |              |            |             |            |                                                      |               |
|                              | WALL CABINET | 45         | 160         | 30         | Single door lacquered painted wall cabinet.          | 1             |
| STOLEN IN THE REAL PROPERTY. |              |            |             |            |                                                      |               |
| B. M. S.                     | MIRROR       | 90         | 120         | 6          | Frame unit is entirely lacquered with matt or glossy | 1             |
| W.                           | WIRKUR       | 50         | 120         | 0          | finish. The mirror thickness will be 4mm.            |               |
|                              |              |            |             |            |                                                      |               |
|                              | WALL LIGHT   |            |             |            |                                                      |               |