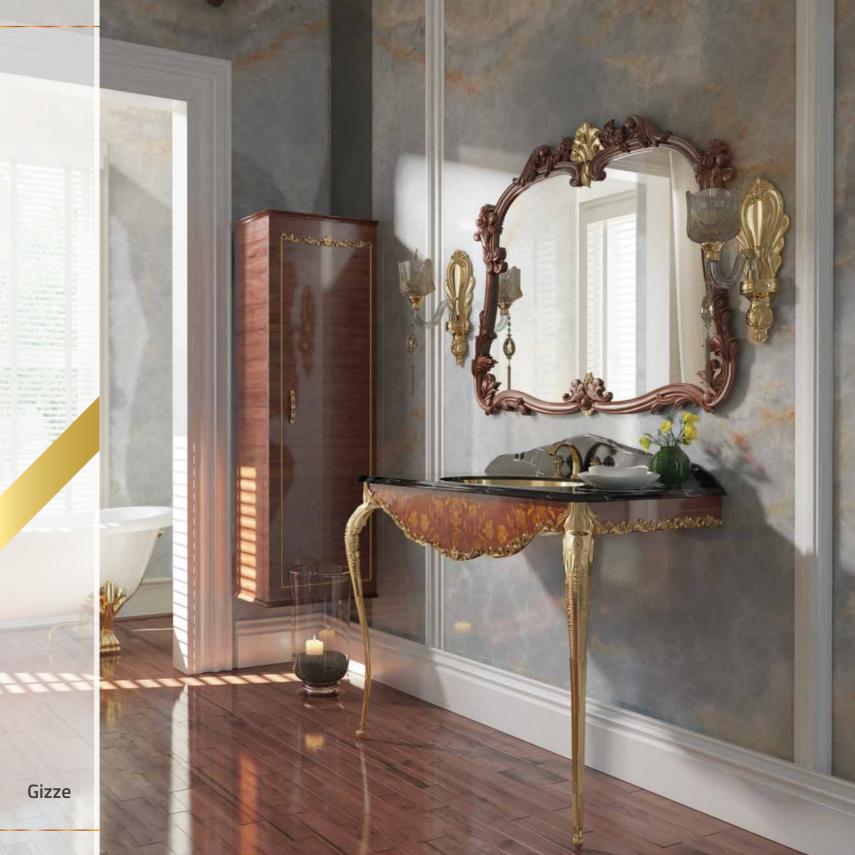

# Gizze

| PRODUCT VISUAL | PRODUCT      |          | DIMENSIONS  |            | PRODUCT DESCRIPTION                                                                            | PRODUCT UNIT  |
|----------------|--------------|----------|-------------|------------|------------------------------------------------------------------------------------------------|---------------|
| PRODUCT VISUAL |              | WITH(cm) | HEIGHT (cm) | DEPTH (cm) | PRODUCT DESCRIPTION                                                                            | PRODUCT OILLT |
| V              |              | 130      | 50          | 47         | Base unit includes washbasin console with marble                                               |               |
|                | CABINET      |          |             |            | countertop and ceramic washbasin.                                                              | 1             |
|                |              |          |             |            |                                                                                                |               |
|                | WALL CABINET | 40       | 160         | 30         | Single door lacquered painted wall cabinet with decorative metal parts.                        | 1             |
|                | MIRROR       | 80       | 120         | 6          | Frame unit is entirely lacquered with matt or glossy finish. The mirror thickness will be 4mm. | 1             |
|                |              |          |             |            |                                                                                                |               |