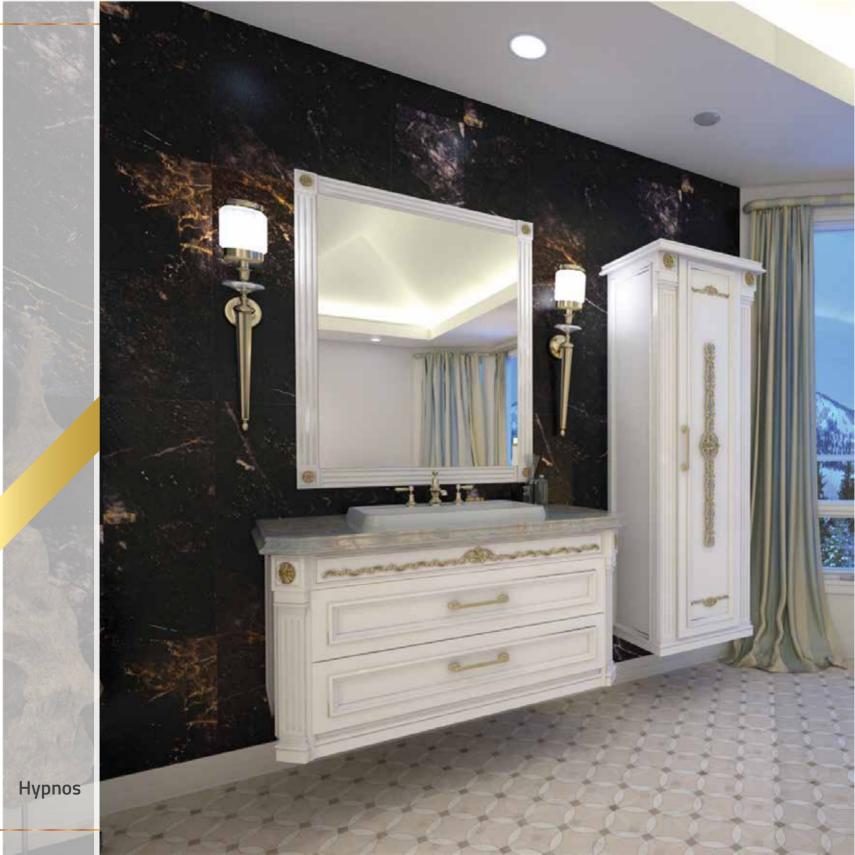

# Hypnos

| PRODUCT VISUAL | PRODUCT      |          | DIMENSIONS  |            | PRODUCT DESCRIPTION                                                                            | PRODUCT UNIT  |
|----------------|--------------|----------|-------------|------------|------------------------------------------------------------------------------------------------|---------------|
| TRODUCT VISUAL | PRODUCT      | WITH(cm) | HEIGHT (cm) | DEPTH (cm) |                                                                                                | TRODUCT GIATT |
|                |              | 100      | 50          | 49         | Base unit includes washbasin console with two                                                  |               |
|                | CABINET      | 120      | 50          | 49         | drawer and ceramic washbasin.                                                                  | 1             |
|                |              |          |             |            | urawer and ceramic washbasin.                                                                  |               |
|                | WALL CABINET | 45       | 160         | 30         | Single door lacquered painted wall cabinet.                                                    | 1             |
|                | MIRROR       | 80       | 80          | 6          | Frame unit is entirely lacquered with matt or glossy finish. The mirror thickness will be 4mm. | 1             |
|                | WALL LIGHT   |          |             |            |                                                                                                |               |