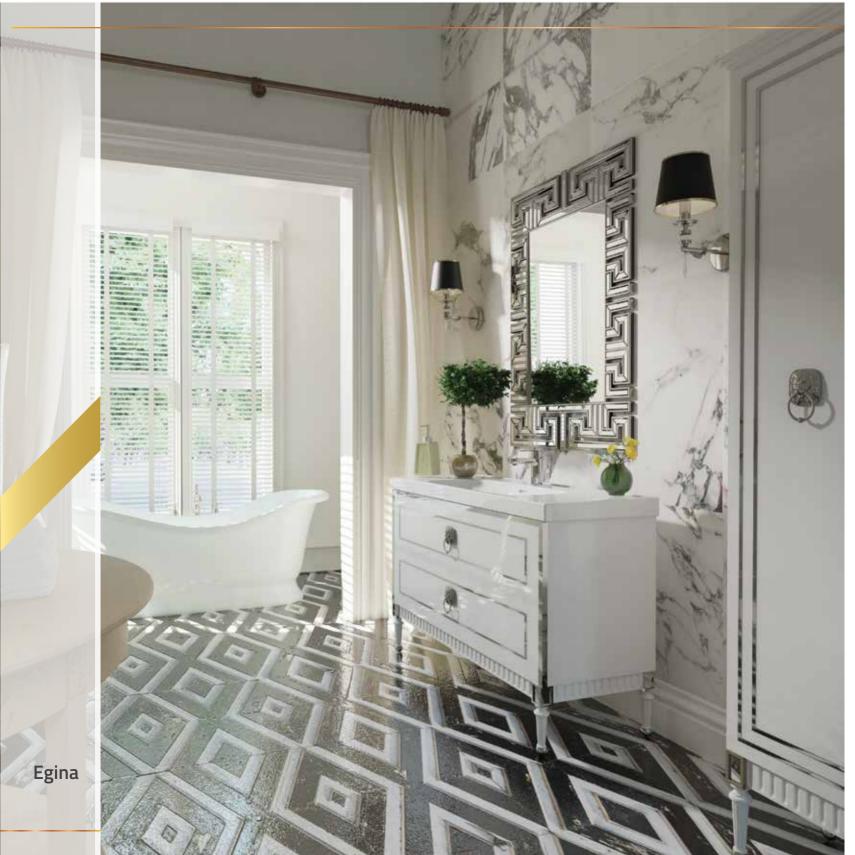

# Egina

| PRODUCT VISUAL | PRODUCT      |          | DIMENSIONS  |            | PRODUCT DESCRIPTION                                                                       | PRODUCT UNIT |
|----------------|--------------|----------|-------------|------------|-------------------------------------------------------------------------------------------|--------------|
|                |              | WITH(cm) | HEIGHT (cm) | DEPTH (cm) |                                                                                           |              |
|                |              | 100      | 50          | 47         | Base unit includes washbasin console with two                                             |              |
|                | CABINET      | 120      | 50          | 47         | drawer and ceramic washbasin.                                                             | 1            |
|                |              |          |             |            | urawer and ceramic washbasin.                                                             |              |
| 7              | WALL CABINET | 45       | 160         | 30         | Single door lacquered painted wall cabinet.                                               | 1            |
| N. F.          | MIRROR       | 90       | 120         | 6          | Frame unit is entirely lacquered with glossy finish.<br>The mirror thickness will be 4mm. | 1            |
| None of        | WALL LIGHT   |          |             |            |                                                                                           | 2            |