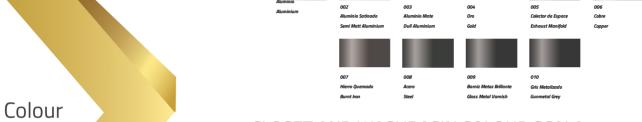

|              |            |             |            | washbasin.                                                                                     |               |
|                | WALL CABINET | 45         | 160         | 30         | Single door lacquered painted wall cabinet with decorative metal parts.                        | 1             |
|                | MIRROR       | 90         | 120         | 6          | Frame unit is entirely lacquered with matt or glossy finish. The mirror thickness will be 4mm. | 1             |
|                | WALL LIGHT   |            |             |            | Decorative wall light with gold and chrome finish.                                             | 2             |















#### BATHROOM FURNITURE COLOUR SCALA





Scala

#### CLOSET AND WASHBASIN COLOUR SCALA



#### **MARBLE**





www.luxury.com.tr











Masko Mobilya Kenti. 11 A-Blok No:5 İkitelli-Başakşehir İstanbul / TÜRKİYE