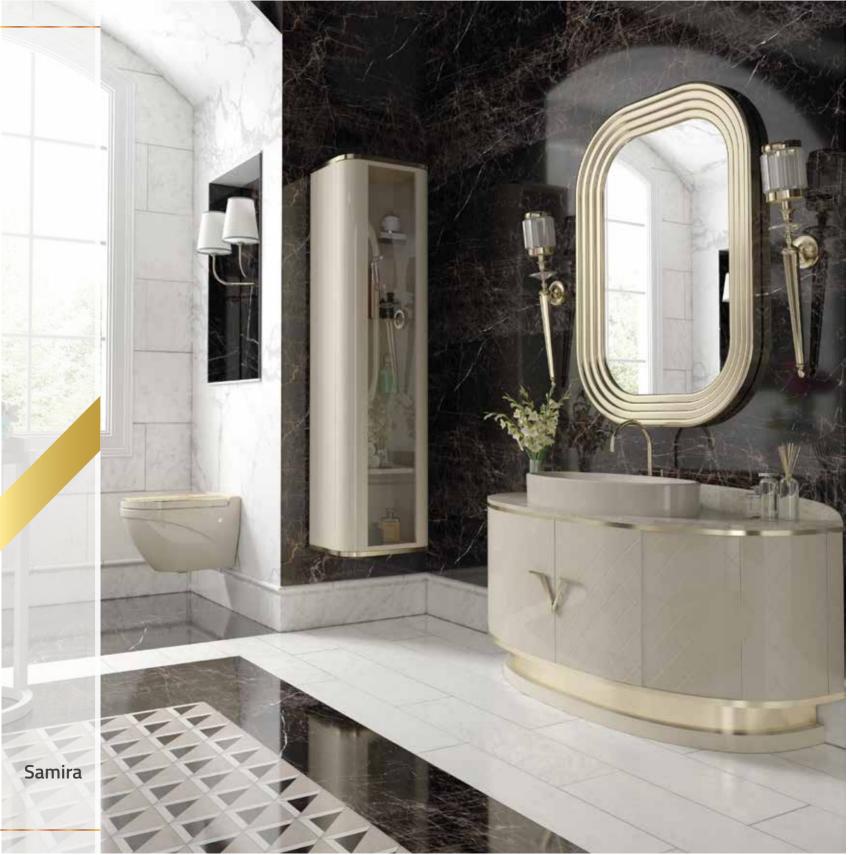

# Samira

| PRODUCT VISUAL | PRODUCT      | DIMENSIONS |             |            | PRODUCT DESCRIPTION                                                                            | PRODUCT UNIT  |
|----------------|--------------|------------|-------------|------------|------------------------------------------------------------------------------------------------|---------------|
|                | PRODUCT      | WITH(cm)   | HEIGHT (cm) | DEPTH (cm) | PRODUCT DESCRIPTION                                                                            | T RODOCT OILT |
|                |              | 160        | 85          | 60         | Base unit includes washbasin console with four                                                 |               |
|                | CABINET      |            |             |            | doors, acrylic countertop and ceramic washbasin.                                               | 1             |
|                | WALL CABINET | 40         | 160         | 30         | Single door lacquered painted wall cabinet.                                                    | 1             |
|                | MIRROR       | 90         | 120         | 6          | Frame unit is entirely lacquered with matt or glossy finish. The mirror thickness will be 4mm. | 1             |
|                | WALL LIGHT   |            |             |            |                                                                                                |               |