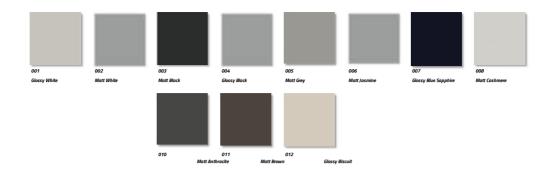

|              |            |             |            | washbasin.                                                                                     |               |
|                | WALL CABINET | 45         | 160         | 30         | Single door lacquered painted wall cabinet with decorative metal parts.                        | 1             |
|                | MIRROR       | 90         | 120         | 6          | Frame unit is entirely lacquered with matt or glossy finish. The mirror thickness will be 4mm. | 1             |
|                | WALL LIGHT   |            |             |            | Decorative wall light with gold and chrome finish.                                             | 2             |















#### BATHROOM FURNITURE COLOUR SCALA





Scala

#### CLOSET AND WASHBASIN COLOUR SCALA



#### **MARBLE**





www.luxury.com.tr











Masko Mobilya Kenti. 11 A-Blok No:5 İkitelli-Başakşehir İstanbul / TÜRKİYE