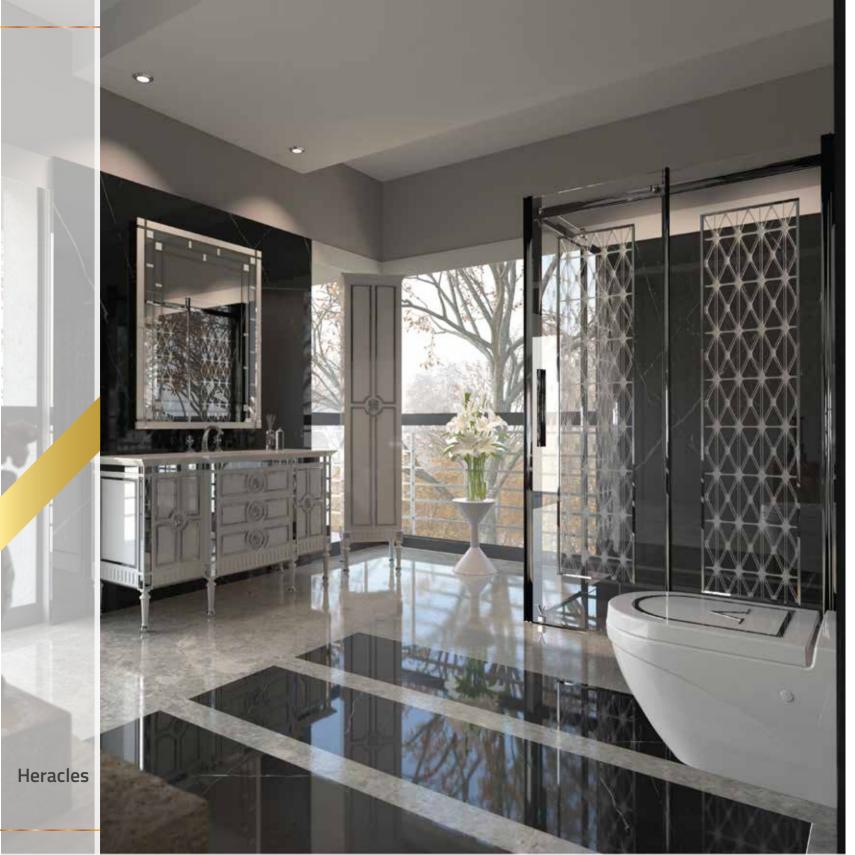

# Heracles

| PRODUCT VISUAL                                                                                                                                                                                                                                                                                                                                                                                                                                                                                                                                                                                                                                                                                                                                                                                                                                                                                                                                                                                                                                                                                                                                                                                                                                                                                                                                                                                                                                                                                                                                                                                                                                                                                                                                                                                                                                                                                                                                                                                                                                                                                                                 | PRODUCT      | DIMENSIONS |             |            | PRODUCT DESCRIPTION                                                                            | PRODUCT UNIT |
|--------------------------------------------------------------------------------------------------------------------------------------------------------------------------------------------------------------------------------------------------------------------------------------------------------------------------------------------------------------------------------------------------------------------------------------------------------------------------------------------------------------------------------------------------------------------------------------------------------------------------------------------------------------------------------------------------------------------------------------------------------------------------------------------------------------------------------------------------------------------------------------------------------------------------------------------------------------------------------------------------------------------------------------------------------------------------------------------------------------------------------------------------------------------------------------------------------------------------------------------------------------------------------------------------------------------------------------------------------------------------------------------------------------------------------------------------------------------------------------------------------------------------------------------------------------------------------------------------------------------------------------------------------------------------------------------------------------------------------------------------------------------------------------------------------------------------------------------------------------------------------------------------------------------------------------------------------------------------------------------------------------------------------------------------------------------------------------------------------------------------------|--------------|------------|-------------|------------|------------------------------------------------------------------------------------------------|--------------|
|                                                                                                                                                                                                                                                                                                                                                                                                                                                                                                                                                                                                                                                                                                                                                                                                                                                                                                                                                                                                                                                                                                                                                                                                                                                                                                                                                                                                                                                                                                                                                                                                                                                                                                                                                                                                                                                                                                                                                                                                                                                                                                                                | PRODUCT      | WITH(cm)   | HEIGHT (cm) | DEPTH (cm) | PRODUCT DESCRIPTION                                                                            | T KODOCT ONT |
|                                                                                                                                                                                                                                                                                                                                                                                                                                                                                                                                                                                                                                                                                                                                                                                                                                                                                                                                                                                                                                                                                                                                                                                                                                                                                                                                                                                                                                                                                                                                                                                                                                                                                                                                                                                                                                                                                                                                                                                                                                                                                                                                |              | 160        | 85          | 58         | Base unit includes washbasin console with two doors                                            |              |
|                                                                                                                                                                                                                                                                                                                                                                                                                                                                                                                                                                                                                                                                                                                                                                                                                                                                                                                                                                                                                                                                                                                                                                                                                                                                                                                                                                                                                                                                                                                                                                                                                                                                                                                                                                                                                                                                                                                                                                                                                                                                                                                                | CABINET      |            |             |            | and three drawers, acrylic countertop and ceramic                                              | 1            |
|                                                                                                                                                                                                                                                                                                                                                                                                                                                                                                                                                                                                                                                                                                                                                                                                                                                                                                                                                                                                                                                                                                                                                                                                                                                                                                                                                                                                                                                                                                                                                                                                                                                                                                                                                                                                                                                                                                                                                                                                                                                                                                                                |              |            |             |            | washbasin.                                                                                     |              |
|                                                                                                                                                                                                                                                                                                                                                                                                                                                                                                                                                                                                                                                                                                                                                                                                                                                                                                                                                                                                                                                                                                                                                                                                                                                                                                                                                                                                                                                                                                                                                                                                                                                                                                                                                                                                                                                                                                                                                                                                                                                                                                                                | WALL CABINET | 45         | 160         | 30         | Single door lacquered painted wall cabinet.                                                    | 1            |
| NAME OF THE PERSON NAME OF THE PERSON NAME OF THE PERSON NAME OF THE PERSON NAME OF THE PERSON NAME OF THE PERSON NAME OF THE PERSON NAME OF THE PERSON NAME OF THE PERSON NAME OF THE PERSON NAME OF THE PERSON NAME OF THE PERSON NAME OF THE PERSON NAME OF THE PERSON NAME OF THE PERSON NAME OF THE PERSON NAME OF THE PERSON NAME OF THE PERSON NAME OF THE PERSON NAME OF THE PERSON NAME OF THE PERSON NAME OF THE PERSON NAME OF THE PERSON NAME OF THE PERSON NAME OF THE PERSON NAME OF THE PERSON NAME OF THE PERSON NAME OF THE PERSON NAME OF THE PERSON NAME OF THE PERSON NAME OF THE PERSON NAME OF THE PERSON NAME OF THE PERSON NAME OF THE PERSON NAME OF THE PERSON NAME OF THE PERSON NAME OF THE PERSON NAME OF THE PERSON NAME OF THE PERSON NAME OF THE PERSON NAME OF THE PERSON NAME OF THE PERSON NAME OF THE PERSON NAME OF THE PERSON NAME OF THE PERSON NAME OF THE PERSON NAME OF THE PERSON NAME OF THE PERSON NAME OF THE PERSON NAME OF THE PERSON NAME OF THE PERSON NAME OF THE PERSON NAME OF THE PERSON NAME OF THE PERSON NAME OF THE PERSON NAME OF THE PERSON NAME OF THE PERSON NAME OF THE PERSON NAME OF THE PERSON NAME OF THE PERSON NAME OF THE PERSON NAME OF THE PERSON NAME OF THE PERSON NAME OF THE PERSON NAME OF THE PERSON NAME OF THE PERSON NAME OF THE PERSON NAME OF THE PERSON NAME OF THE PERSON NAME OF THE PERSON NAME OF THE PERSON NAME OF THE PERSON NAME OF THE PERSON NAME OF THE PERSON NAME OF THE PERSON NAME OF THE PERSON NAME OF THE PERSON NAME OF THE PERSON NAME OF THE PERSON NAME OF THE PERSON NAME OF THE PERSON NAME OF THE PERSON NAME OF THE PERSON NAME OF THE PERSON NAME OF THE PERSON NAME OF THE PERSON NAME OF THE PERSON NAME OF THE PERSON NAME OF THE PERSON NAME OF THE PERSON NAME OF THE PERSON NAME OF THE PERSON NAME OF THE PERSON NAME OF THE PERSON NAME OF THE PERSON NAME OF THE PERSON NAME OF THE PERSON NAME OF THE PERSON NAME OF THE PERSON NAME OF THE PERSON NAME OF THE PERSON NAME OF THE PERSON NAME OF THE PERSON NAME OF THE PERSON NAME OF THE PERSON NAME OF THE PERSON NAME OF THE PERSON NAME OF THE P | MIRROR       | 90         | 120         | 6          | Frame unit is entirely lacquered with matt or glossy finish. The mirror thickness will be 4mm. | 1            |
|                                                                                                                                                                                                                                                                                                                                                                                                                                                                                                                                                                                                                                                                                                                                                                                                                                                                                                                                                                                                                                                                                                                                                                                                                                                                                                                                                                                                                                                                                                                                                                                                                                                                                                                                                                                                                                                                                                                                                                                                                                                                                                                                | WALL LIGHT   |            |             |            |                                                                                                |              |