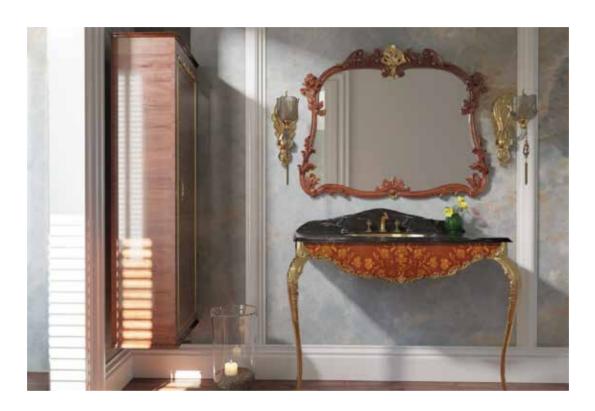

# Gizze

| PRODUCT VISUAL | PRODUCT      |          | DIMENSIONS  |            | PRODUCT DESCRIPTION                                                                            | PRODUCT UNIT  |
|----------------|--------------|----------|-------------|------------|------------------------------------------------------------------------------------------------|---------------|
| PRODUCT VISUAL |              | WITH(cm) | HEIGHT (cm) | DEPTH (cm) | PRODUCT DESCRIPTION                                                                            | PRODUCT OILLT |
| V              |              | 130      | 50          | 47         | Base unit includes washbasin console with marble                                               |               |
|                | CABINET      |          |             |            | countertop and ceramic washbasin.                                                              | 1             |
|                |              |          |             |            |                                                                                                |               |
|                | WALL CABINET | 40       | 160         | 30         | Single door lacquered painted wall cabinet with decorative metal parts.                        | 1             |
|                | MIRROR       | 80       | 120         | 6          | Frame unit is entirely lacquered with matt or glossy finish. The mirror thickness will be 4mm. | 1             |
|                |              |          |             |            |                                                                                                |               |