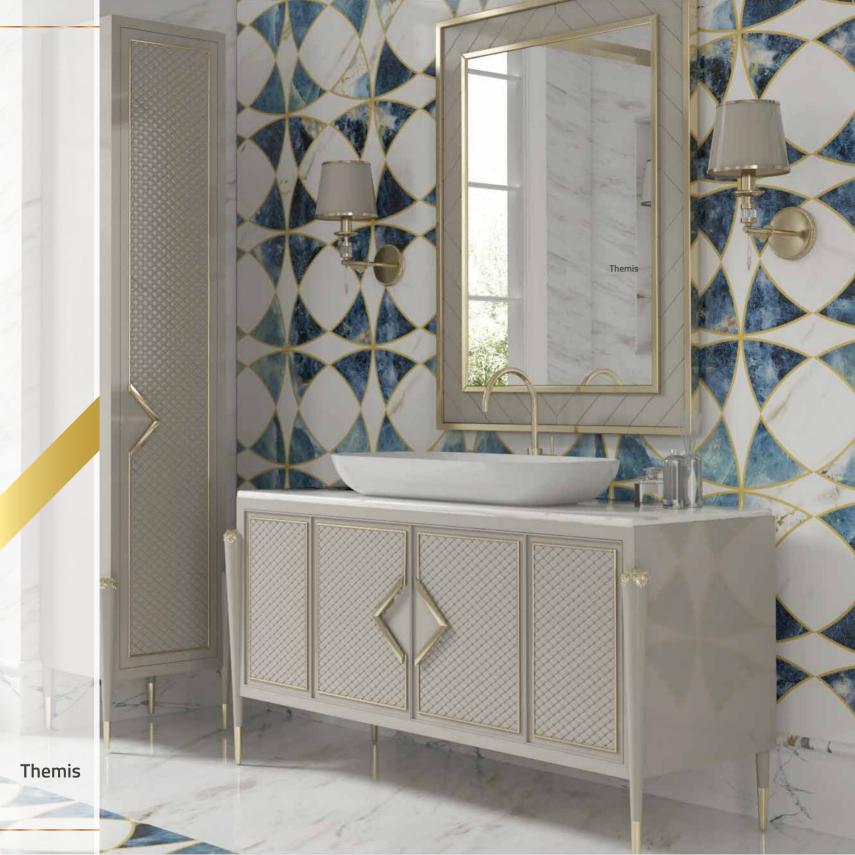

|            | doors, marble countertop and ceramic washbasin.                                                | 1            |
|                                              | WALL CABINET | 45         | 160         | 30         | Single door lacquered painted wall cabinet.                                                    | 1            |
| MANAMANA MANAMANA MANAMANA MANAMANA MANAMANA | MIRROR       | 90         | 120         | 6          | Frame unit is entirely lacquered with matt or glossy finish. The mirror thickness will be 4mm. | 1            |
|                                              | WALL LIGHT   |            |             |            |                                                                                                |              |





















| PRODUCT VISUAL | PROPUST      | DIMENSIONS |             |            | PRODUCT DESCRIPTION                                                                            | PRODUCT UNIT  |
|----------------|--------------|------------|-------------|------------|------------------------------------------------------------------------------------------------|---------------|
|                | PRODUCT      | WITH(cm)   | HEIGHT (cm) | DEPTH (cm) | PRODUCT DESCRIPTION                                                                            | PRODUCT GIVET |
|                |              | 120        | 85          | 56         | Base unit includes washbasin console with four                                                 |               |
|                | CABINET      |            |