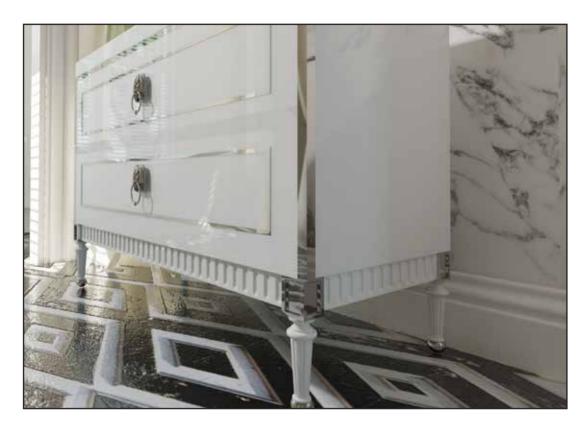

# Egina

| PRODUCT VISUAL | PRODUCT      |          | DIMENSIONS  |            | PRODUCT DESCRIPTION                                                                       | PRODUCT UNIT |
|----------------|--------------|----------|-------------|------------|-------------------------------------------------------------------------------------------|--------------|
|                |              | WITH(cm) | HEIGHT (cm) | DEPTH (cm) |                                                                                           |              |
|                |              | 100      | 50          | 47         | Base unit includes washbasin console with two                                             |              |
|                | CABINET      | 120      | 50          | 47         | drawer and ceramic washbasin.                                                             | 1            |
|                |              |          |             |            | urawer and ceramic washbasin.                                                             |              |
| 7              | WALL CABINET | 45       | 160         | 30         | Single door lacquered painted wall cabinet.                                               | 1            |
| N. F.          | MIRROR       | 90       | 120         | 6          | Frame unit is entirely lacquered with glossy finish.<br>The mirror thickness will be 4mm. | 1            |
| None of        | WALL LIGHT   |          |             |            |                                                                                           | 2            |