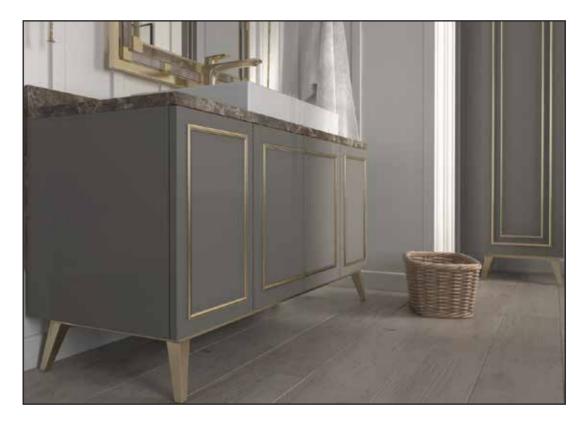

## Harmonia

| PRODUCT VISUAL | PRODUCT      |          | DIMENSIONS  |            | PRODUCT DESCRIPTION                                                                            | PRODUCT UNIT  |
|----------------|--------------|----------|-------------|------------|------------------------------------------------------------------------------------------------|---------------|
|                | PRODUCT      | WITH(cm) | HEIGHT (cm) | DEPTH (cm) |                                                                                                | TRODUCT OILLT |
|                |              | 80       | 50          | 49         | Base unit includes washbasin console with four                                                 |               |
|                | CABINET      | 100      | 50          | 49         | doors, marble countertop and ceramic washbasin.                                                | 1             |
|                |              | 120      | 50          | 49         | doors, marbie countertop and ceramic washbasin.                                                |               |
|                | WALL CABINET | 45       | 160         | 30         | Single door lacquered painted wall cabinet.                                                    | 1             |
|                | MIRRIOR      | 90       | 120         | 6          | Frame unit is entirely lacquered with matt or glossy finish. The mirror thickness will be 4mm. | 1             |
|                | WALL LIGHT   |          |             |            |                                                                                                |               |