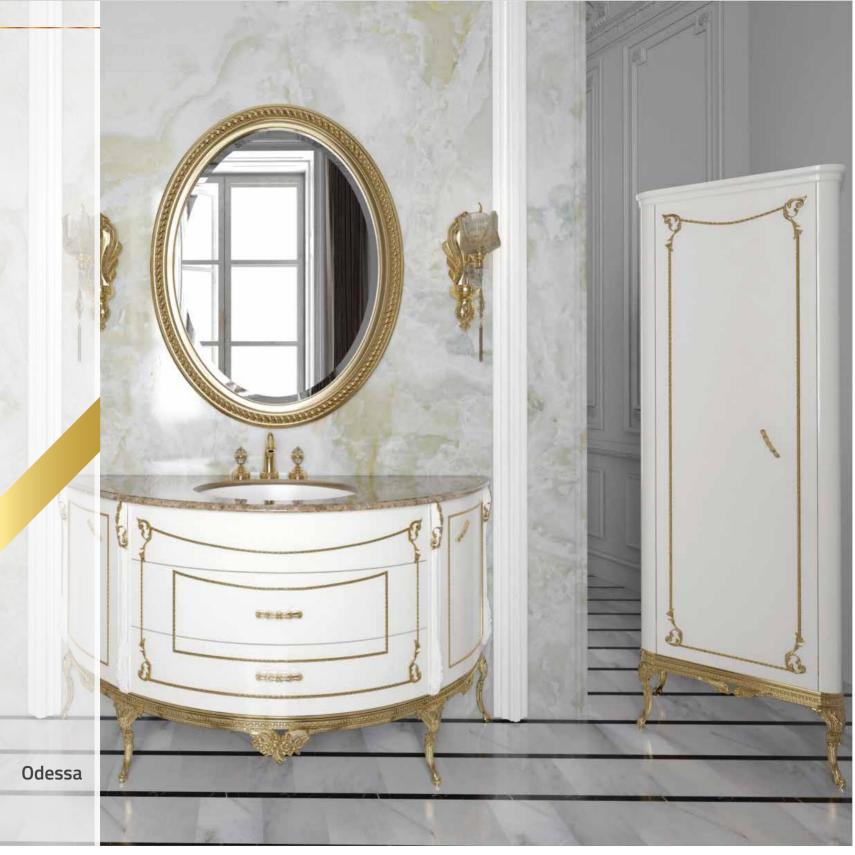

# Odessa

| PRODUCT VISUAL | PRODUCT      |          | DIMENSIONS  |            | PRODUCT DESCRIPTION                                                                            | PRODUCT UNIT  |
|----------------|--------------|----------|-------------|------------|------------------------------------------------------------------------------------------------|---------------|
|                |              | WITH(cm) | HEIGHT (cm) | DEPTH (cm) | PRODUCT DESCRIPTION                                                                            | PRODUCT GIVIT |
|                |              | 160      | 50          | 49         | Base unit includes washbasin console with two                                                  |               |
|                | CABINET      |          |             |            | drawer, 2 doors, marble countertop                                                             | 1             |
|                |              |          |             |            | and ceramic washbasin.                                                                         |               |
|                | WALL CABINET | 45       | 160         | 30         | Single door lacquered painted wall cabinet.                                                    | 1             |
|                | MIRROR       | 90       | 120         | 6          | Frame unit is entirely lacquered with matt or glossy finish. The mirror thickness will be 4mm. | 1             |
|                |              |          |             |            |                                                                                                |               |