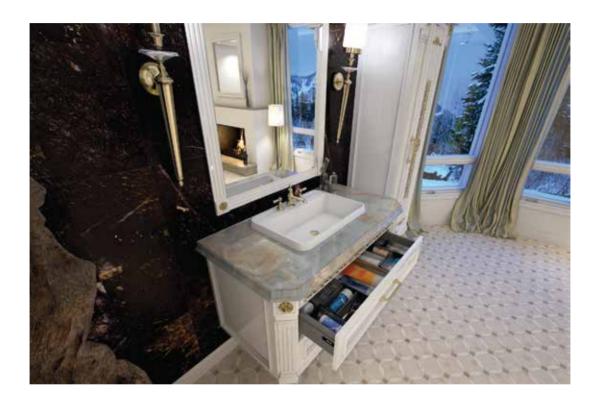

# Hypnos

| PRODUCT VISUAL | PRODUCT      |          | DIMENSIONS  |            | PRODUCT DESCRIPTION                                                                            | PRODUCT UNIT  |
|----------------|--------------|----------|-------------|------------|------------------------------------------------------------------------------------------------|---------------|
| TRODUCT VISUAL | PRODUCT      | WITH(cm) | HEIGHT (cm) | DEPTH (cm) |                                                                                                | TRODUCT GIATT |
|                |              | 100      | 50          | 49         | Base unit includes washbasin console with two                                                  |               |
|                | CABINET      | 120      | 50          | 49         | drawer and ceramic washbasin.                                                                  | 1             |
|                |              |          |             |            | urawer and ceramic washbasin.                                                                  |               |
|                | WALL CABINET | 45       | 160         | 30         | Single door lacquered painted wall cabinet.                                                    | 1             |
|                | MIRROR       | 80       | 80          | 6          | Frame unit is entirely lacquered with matt or glossy finish. The mirror thickness will be 4mm. | 1             |
|                | WALL LIGHT   |          |             |            |                                                                                                |               |